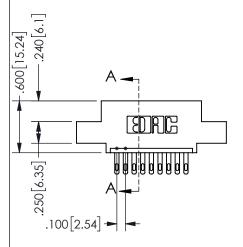

## <u>Contact Dimensions:</u> 500-Wire Hole .050x.025(1.27x0.64) - Tail LG=.260(6.60) .100 (2.54) Contact Spacing x .200 (5.08) Row Spacing

.160 4.06 .330[8.38] POINT OF CARD SLOT CONTACT .370 9.4

## 345/395 SERIES CARD EDGE CONNECTOR PART NUMBER: 345-009-500-402

YOUR CONNECTION TO QUALITY & SERVICE

**EDAC INC** TORONTO, ONTARIO CANADA

THESE DRAWINGS AND SPECIFICATIONS ARE THE PROPERTY OF EDAC INC.,AND SHALL NOT BE REPRODUCED, OR COPIED OR USED AS THE BASIS FOR THE MANUFACTURE OR SALE OF APPARATUS WITHOUT WRITTEN PERMISSION.

| 02011011717         |                  |
|---------------------|------------------|
| ACAD REFERENCE NO.  | 345-ENG-MASTER   |
| DRAWN: R.STA.MONICA | DATE:MAY.16/2017 |
| CHECKED:            | DATE:            |
| SCALE: NTS          | SHEET 1 OF 2     |
| DRAWING NUMBER      | ISSUE            |
| 345-ENG-MASTER      | 1                |