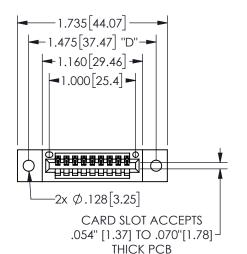

## 345/395 SERIES CARD EDGE CONNECTOR PART NUMBER: 345-009-500-402

YOUR CONNECTION TO QUALITY & SERVICE

**EDAC INC** TORONTO, ONTARIO CANADA

THESE DRAWINGS AND SPECIFICATIONS ARE THE PROPERTY OF EDAC INC.,AND SHALL NOT BE REPRODUCED, OR COPIED OR USED AS THE BASIS FOR THE MANUFACTURE OR SALE OF APPARATUS WITHOUT WRITTEN PERMISSION.

| 02011011717         |                  |
|---------------------|------------------|
| ACAD REFERENCE NO.  | 345-ENG-MASTER   |
| DRAWN: R.STA.MONICA | DATE:MAY.16/2017 |
| CHECKED:            | DATE:            |
| SCALE: NTS          | SHEET 1 OF 2     |
| DRAWING NUMBER      | ISSUE            |
| 345-ENG-MASTER      | 1                |