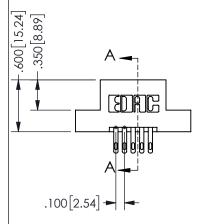

SECTION A-A

ISSUE NUMBER ORIGINAL

1

**Contact Code 558** 

Contact Code 559

**Contact Code 560** 

INSULATOR MATERIAL: THERMOPLASTIC POLYESTER, UL 94V-0

DAP MATERIAL AVAILABLE UPON REQUEST

CONTACT MATERIAL; COPPER ALLOY CONTACT PLATING: GOLD ON THE MATING AREA, TIN PLATING ON THE CONTACT TAILS, NICKEL UNDERPLATE

345/395 SERIES CARD EDGE CONNECTOR CONTACT CODE 555,556,558,559,560 DIMENSIONS