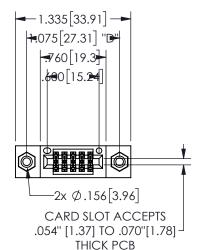

## 345/395 SERIES CARD EDGE CONNECTOR PART NUMBER: 345-010-500-208

YOUR CONNECTION TO QUALITY & SERVICE

**EDAC INC** TORONTO, ONTARIO CANADA

THESE DRAWINGS AND SPECIFICATIONS ARE THE PROPERTY OF EDAC INC.,AND SHALL NOT BE REPRODUCED, OR COPIED OR USED AS THE BASIS FOR THE MANUFACTURE OR SALE OF APPARATUS WITHOUT WRITTEN PERMISSION.

|                     | JI           |                  | 4 / 1 / 1 |
|---------------------|--------------|------------------|-----------|
| ACAD REFERENCE NO.  |              | 345-ENG-MASTER   |           |
| DRAWN: R.STA.MONICA |              | DATE:MAY.16/2017 |           |
| CHECKED:            |              | DATE:            |           |
| SCALE:              | NTS          | SHEET            | OF 2      |
| DRAWING NUMBER      |              |                  | ISSUE     |
| 345                 | 5-ENG-MASTER |                  | 1         |