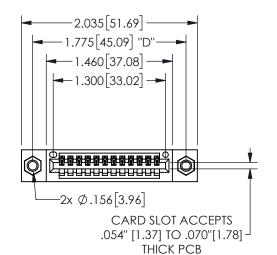

345/395 SERIES CARD EDGE CONNECTOR PART NUMBER: 345-012-542-407

YOUR CONNECTION TO QUALITY & SERVICE

**EDAC INC** TORONTO, ONTARIO CANADA

THESE DRAWINGS AND SPECIFICATIONS ARE THE PROPERTY OF EDAC INC.,AND SHALL NOT BE REPRODUCED, OR COPIED OR USED AS THE BASIS FOR THE MANUFACTURE OR SALE OF APPARATUS WITHOUT WRITTEN PERMISSION.

THIS IS A C.A.D. GENERATED DRAWING DO NOT MAKE MANUAL REVISIONS TO MASTER.

ISSUE NUMBER

ORIGINAL

1

<u>Contact Dimensions:</u>
542-Wire Wrap .025 Sq.(0.64 Sq.) - Tail LG=.645(16.38)
.100 (2.54) Contact Spacing x .200 (5.08) Row Spacing