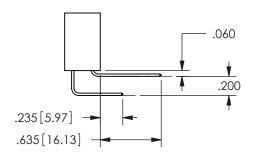

| .330[8.38] | .160[4.06]       |
|------------|------------------|
| CARD SLOT  | POINT OF TONTACT |
| .370[9.4]  |                  |

SECTION A-A

ISSUE NUMBER ORIGINAL

1

**Contact Code 558** 

Contact Code 559