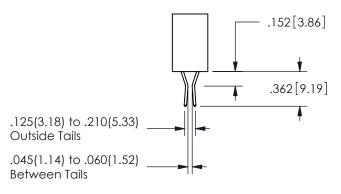

THIS IS A C.A.D. GENERATED DRAWING DO NOT MAKE MANUAL REVISIONS TO MASTER.

ISSUE NUMBER

ORIGINAL

1

<u>Contact Dimensions:</u>
542-Wire Wrap .025 Sq.(0.64 Sq.) - Tail LG=.645(16.38)
.100 (2.54) Contact Spacing x .200 (5.08) Row Spacing