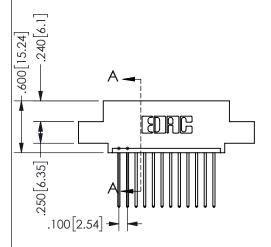

THIS IS A C.A.D. GENERATED DRAWING DO NOT MAKE MANUAL REVISIONS TO MASTER.

ISSUE NUMBER

ORIGINAL

1

<u>Contact Dimensions:</u>
542-Wire Wrap .025 Sq.(0.64 Sq.) - Tail LG=.645(16.38)
.100 (2.54) Contact Spacing x .200 (5.08) Row Spacing

| .330[8.38] | .160[4.06]       |
|------------|------------------|
| CARD SLOT  | POINT OF TONTACT |
| .370[9.4]  |                  |

SECTION A-A

ISSUE NUMBER ORIGINAL

1

**Contact Code 558** 

Contact Code 559