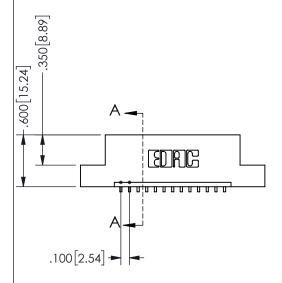

## **SECTION A-A**

345/395 SERIES CARD EDGE CONNECTOR PART NUMBER: 345-013-559-102

**EDAC INC** TORONTO, ONTARIO CANADA

THESE DRAWINGS AND SPECIFICATIONS ARE THE PROPERTY OF EDAC INC.,AND SHALL NOT BE REPRODUCED, OR COPIED OR USED AS THE BASIS FOR THE MANUFACTURE OR SALE OF APPARATUS WITHOUT WRITTEN PERMISSION.