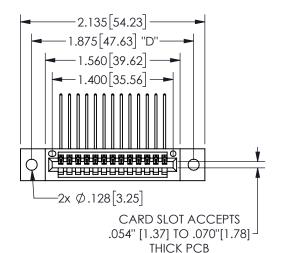

## **SECTION A-A**

345/395 SERIES CARD EDGE CONNECTOR PART NUMBER: 345-013-559-102

**EDAC INC** TORONTO, ONTARIO CANADA

THESE DRAWINGS AND SPECIFICATIONS ARE THE PROPERTY OF EDAC INC.,AND SHALL NOT BE REPRODUCED, OR COPIED OR USED AS THE BASIS FOR THE MANUFACTURE OR SALE OF APPARATUS WITHOUT WRITTEN PERMISSION.

| ACAD REFERENCE NO. |              | 345-ENG-MASTER   |       |
|--------------------|--------------|------------------|-------|
| DRAWN:             | R.STA.MONICA | DATE:MAY.16/2017 |       |
| CHECKE             | D:           | DATE:            |       |
| SCALE:             | NTS          | SHEET            | OF 2  |
| DRAWING NUMBER     |              |                  | ISSUE |
| 345-ENG-MASTER     |              |                  | 1     |
|                    |              |                  | 1     |