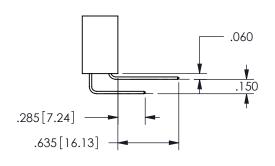

.160 4.06 .330[8.38] POINT OF CARD SLOT CONTACT .370 9.4

ISSUE NUMBER ORIGINAL

1

**Contact Code 558** 

Contact Code 559

**Contact Code 560** 

INSULATOR MATERIAL: THERMOPLASTIC POLYESTER, UL 94V-0 DAP MATERIAL AVAILABLE UPON REQUEST

CONTACT MATERIAL; COPPER ALLOY CONTACT PLATING: GOLD ON THE MATING AREA, TIN PLATING ON THE CONTACT TAILS, NICKEL UNDERPLATE