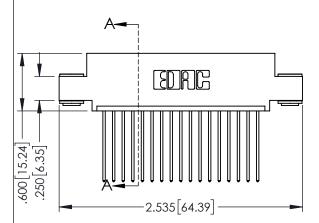

-.330[8.38] CARD SLOT .160[4.06] POINT OF CONTACT

ORIGINAL

1

- INSULATOR MATERIAL: THERMOPLASTIC PBT BLACK, UL 94V-0
- CONTACT MATERIAL; COPPER TIN ALLOY
   CONTACT PLATING: GOLD ON THE MATING AREA, TIN PLATING ON THE CONTACT TAILS, NICKEL UNDERPLATE

| 345/395 SERIES CARD EDGE CONNECTOR PART NUMBER: 345-017-541-403 |
|-----------------------------------------------------------------|

EDAC INC TORONTO, ONTARIO CANADA

YOUR CONNECTION TO QUALITY & SERVICE WITHOUT WRITTEN PERMISSI