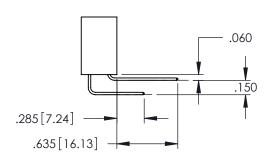

**SECTION A-A** 

**Contact Code 558** 

Contact Code 559

**Contact Code 560** 

INSULATOR MATERIAL: THERMOPLASTIC POLYESTER, UL 94V-0

DAP MATERIAL AVAILABLE UPON REQUEST

CONTACT MATERIAL; COPPER ALLOY CONTACT PLATING: GOLD ON THE MATING AREA, TIN PLATING ON THE CONTACT TAILS, NICKEL UNDERPLATE