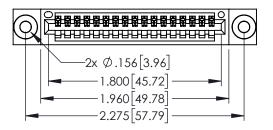

Contact Dimensions: 541-Wire Wrap .025 Sq.(0.64 Sq.) - Tail LG=.750(19.05) .100 (2.54) Contact Spacing x .200 (5.08) Row Spacing

THIS IS A C.A.D. GENERATED DRAWING DO NOT MAKE MANUAL REVISIONS TO MAS

1220F NOWBER

-.330[8.38] CARD SLOT .160[4.06] POINT OF CONTACT

ORIGINAL

1

- INSULATOR MATERIAL: THERMOPLASTIC PBT BLACK, UL 94V-0
- CONTACT MATERIAL; COPPER TIN ALLOY
   CONTACT PLATING: GOLD ON THE MATING AREA, TIN PLATING ON THE CONTACT TAILS, NICKEL UNDERPLATE