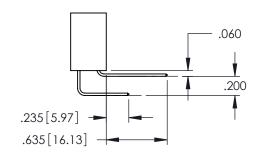

**SECTION A-A** 

**Contact Code 558** 

Contact Code 559

**Contact Code 560** 

INSULATOR MATERIAL: THERMOPLASTIC POLYESTER, UL 94V-0

DAP MATERIAL AVAILABLE UPON REQUEST

CONTACT MATERIAL; COPPER ALLOY CONTACT PLATING: GOLD ON THE MATING AREA, TIN PLATING ON THE CONTACT TAILS, NICKEL UNDERPLATE