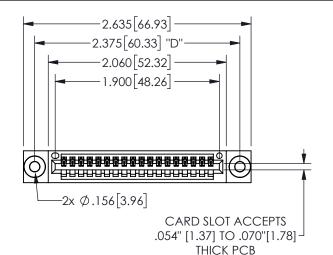

THIS IS A C.A.D. GENERATED DRAWING DO NOT MAKE MANUAL REVISIONS TO MASTER.

ISSUE NUMBER

ORIGINAL

1

<u>Contact Dimensions:</u>
523-P.C. Tail .025 Sq.(0.64 Sq.) - Tail LG=.390(9.91)
.100 (2.54) Contact Spacing x .200 (5.08) Row Spacing

.160 4.06 .330[8.38] POINT OF CARD SLOT CONTACT .370 9.4

345/395 SERIES CARD EDGE CONNECTOR PART NUMBER: 345-018-523-603

YOUR CONNECTION TO QUALITY & SERVICE

**EDAC INC** TORONTO, ONTARIO CANADA

THESE DRAWINGS AND SPECIFICATIONS ARE THE PROPERTY OF EDAC INC.,AND SHALL NOT BE REPRODUCED, OR COPIED OR USED AS THE BASIS FOR THE MANUFACTURE OR SALE OF APPARATUS WITHOUT WRITTEN PERMISSION.