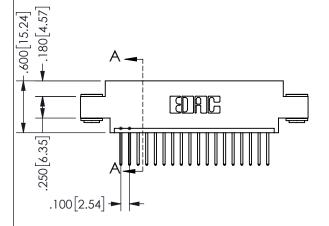

| SECTION A-A         |                  |  |  |
|---------------------|------------------|--|--|
| ACAD REFERENCE NO.  | 345-ENG-MASTER   |  |  |
| DRAWN: R.STA.MONICA | DATE:MAY.16/2017 |  |  |
| CHECKED:            | DATE:            |  |  |
| SCALE: NTS          | SHEET 1 OF 2     |  |  |
| DRAWING NUMBER      | ISSUE            |  |  |
| 345-ENG-MASTE       | R 1              |  |  |

ORIGINAL 1

ISSUE NUMBER

**Contact Code 558** 

Contact Code 559

**Contact Code 560** 

INSULATOR MATERIAL: THERMOPLASTIC POLYESTER, UL 94V-0 DAP MATERIAL AVAILABLE UPON REQUEST

CONTACT MATERIAL; COPPER ALLOY CONTACT PLATING: GOLD ON THE MATING AREA, TIN PLATING ON THE CONTACT TAILS, NICKEL UNDERPLATE