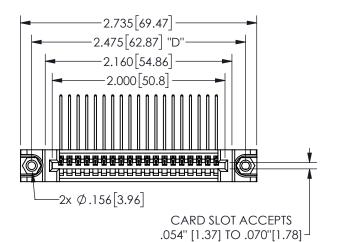

## SECTION A-A

345/395 SERIES CARD EDGE CONNECTOR PART NUMBER: 345-019-559-688

**EDAC INC** TORONTO, ONTARIO CANADA

THESE DRAWINGS AND SPECIFICATIONS ARE THE PROPERTY OF EDAC INC.,AND SHALL NOT BE REPRODUCED, OR COPIED OR USED AS THE BASIS FOR THE MANUFACTURE OR SALE OF APPARATUS WITHOUT WRITTEN PERMISSION.

| ACAD REFERENCE NO.  | 345-ENG-MASTER   |  |
|---------------------|------------------|--|
| DRAWN: R.STA.MONICA | DATE:MAY.16/2017 |  |
| CHECKED:            | DATE:            |  |
| SCALE: NTS          | SHEET 1 OF 2     |  |
| DRAWING NUMBER      | ISSUE            |  |
| 345-ENG-MASTER      | 1                |  |
|                     |                  |  |