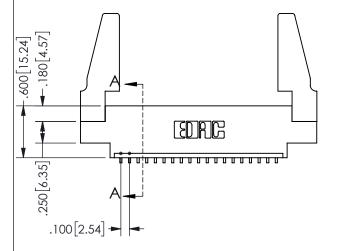

.160 4.06 .330[8.38] POINT OF **CARD SLOT** CONTACT .370 9.4

## SECTION A-A

345/395 SERIES CARD EDGE CONNECTOR PART NUMBER: 345-019-559-688

**EDAC INC** TORONTO, ONTARIO CANADA

THESE DRAWINGS AND SPECIFICATIONS ARE THE PROPERTY OF EDAC INC.,AND SHALL NOT BE REPRODUCED, OR COPIED OR USED AS THE BASIS FOR THE MANUFACTURE OR SALE OF APPARATUS WITHOUT WRITTEN PERMISSION.