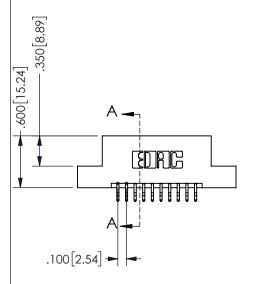

## SECTION A-A

345/395 SERIES CARD EDGE CONNECTOR PART NUMBER: 345-020-556-207

**EDAC INC** TORONTO, ONTARIO CANADA

THESE DRAWINGS AND SPECIFICATIONS ARE THE PROPERTY OF EDAC INC.,AND SHALL NOT BE REPRODUCED, OR COPIED OR USED AS THE BASIS FOR THE MANUFACTURE OR SALE OF APPARATUS WITHOUT WRITTEN PERMISSION.

| ACAD REFERENCE NO.  | 345-ENG-MASTER   |
|---------------------|------------------|
| DRAWN: R.STA.MONICA | DATE:MAY.16/2017 |
| CHECKED:            | DATE:            |
| SCALE: NTS          | SHEET 1 OF 2     |
| DRAWING NUMBER      | ISSUE            |
| 345-ENG-MASTER      | 1                |
|                     |                  |