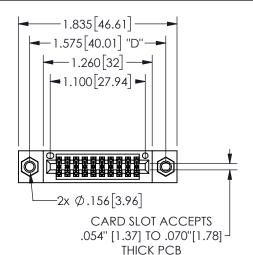

## SECTION A-A

345/395 SERIES CARD EDGE CONNECTOR PART NUMBER: 345-020-556-207

**EDAC INC** TORONTO, ONTARIO CANADA

THESE DRAWINGS AND SPECIFICATIONS ARE THE PROPERTY OF EDAC INC.,AND SHALL NOT BE REPRODUCED, OR COPIED OR USED AS THE BASIS FOR THE MANUFACTURE OR SALE OF APPARATUS WITHOUT WRITTEN PERMISSION.

| ACAD REFERENCE NO.  | 345-ENG-MASTER   |
|---------------------|------------------|
| DRAWN: R.STA.MONICA | DATE:MAY.16/2017 |
| CHECKED:            | DATE:            |
| SCALE: NTS          | SHEET 1 OF 2     |
| DRAWING NUMBER      | ISSUE            |
| 345-ENG-MASTER      | 1                |
|                     |                  |