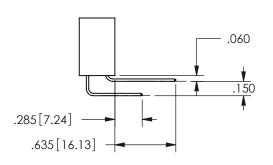

## <u>Contact Dimensions:</u> 556-Extender Board Bend (Code 520 Contacts) See Sheet 2 for Contact Code 555, 556, 558, 559, 560 **Dimensions**

.160 4.06 .330[8.38] POINT OF CARD SLOT CONTACT

ISSUE NUMBER ORIGINAL

1

**Contact Code 558** 

Contact Code 559

**Contact Code 560** 

INSULATOR MATERIAL: THERMOPLASTIC POLYESTER, UL 94V-0 DAP MATERIAL AVAILABLE UPON REQUEST

CONTACT MATERIAL; COPPER ALLOY CONTACT PLATING: GOLD ON THE MATING AREA, TIN PLATING ON THE CONTACT TAILS, NICKEL UNDERPLATE

345/395 SERIES CARD EDGE CONNECTOR CONTACT CODE 555,556,558,559,560 DIMENSIONS

YOUR CONNECTION TO QUALITY & SERVICE

**EDAC INC** TORONTO, ONTARIO CANADA

THESE DRAWINGS AND SPECIFICATIONS ARE THE PROPERTY OF EDAC INC.,AND SHALL NOT BE REPRODUCED, OR COPIED OR USED AS THE BASIS FOR THE MANUFACTURE OR SALE OF APPARATUS WITHOUT WRITTEN PERMISSION.

| ACAD REFERENCE NO.  | 345-ENG-MASTER   |
|---------------------|------------------|
| DRAWN: R.STA.MONICA | DATE:MAY.16/2017 |
| CHECKED:            | DATE:            |
| SCALE: 1:1          | SHEET 2 OF 2     |
| DRAWING NUMBER      | ISSUE            |
| 345-ENG-MASTER      | 1                |