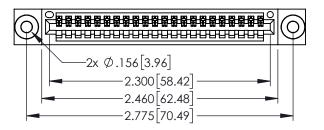

<u>Contact Dimensions:</u>
524-P.C. Tail .018 Sq.(0.46 Sq.) - Tail LG=.175(4.45)
.100 (2.54) Contact Spacing x .200 (5.08) Row Spacing

345-ENG-MASTER

DATE:MAY.16/2017

SHEET 1 OF 2

- INSULATOR MATERIAL: THERMOPLASTIC PBT BLACK, UL 94V-0
- CONTACT MATERIAL; COPPER TIN ALLOY CONTACT PLATING: GOLD ON THE MATING AREA, TIN PLATING ON THE CONTACT TAILS, NICKEL UNDERPLATE

| PARI NUMBER: 345-022-524-603 |                  |                                                                                                                              | DRAWN: I | R.STA.MONICA  |
|------------------------------|------------------|------------------------------------------------------------------------------------------------------------------------------|----------|---------------|
|                              |                  |                                                                                                                              | CHECKE   | D:            |
|                              |                  | THESE DRAWINGS AND SPECIFICATIONS ARE THE PROPERTY OF EDAC INCAND                                                            | SCALE:   | 1:1           |
|                              | TORONTO, ONTARIO | SHALL NOT BE REPRODUCED, OR COPIE! OR USED AS THE BASIS FOR THE MANUFACTURE OR SALE OF APPARATUS WITHOUT WRITTEN PERMISSION. | DRAWING  | NUMBER        |
|                              | CANADA           |                                                                                                                              | 34       | 15-ENG-MASTER |