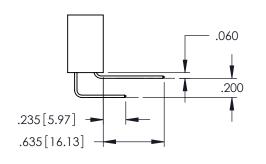

345/395 SERIES CARD EDGE CONNECTOR

**Contact Code 558** 

Contact Code 559

**Contact Code 560** 

INSULATOR MATERIAL: THERMOPLASTIC POLYESTER, UL 94V-0

DAP MATERIAL AVAILABLE UPON REQUEST

CONTACT MATERIAL; COPPER ALLOY CONTACT PLATING: GOLD ON THE MATING AREA, TIN PLATING ON THE CONTACT TAILS, NICKEL UNDERPLATE

345/395 SERIES CARD EDGE CONNECTOR CONTACT CODE 555,556,558,559,560 DIMENSIONS

YOUR CONNECTION TO QUALITY & SERVICE

ACAD REFERENCE NO. 345-ENG-MASTER DATE:MAY.16/2017 DRAWN: R.STA.MONICA 1:1 SHEET 2 OF 2