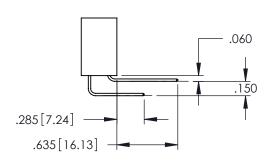

345/395 SERIES CARD EDGE CONNECTOR

**Contact Code 558** 

Contact Code 559

**Contact Code 560** 

INSULATOR MATERIAL: THERMOPLASTIC POLYESTER, UL 94V-0

DAP MATERIAL AVAILABLE UPON REQUEST

CONTACT MATERIAL; COPPER ALLOY CONTACT PLATING: GOLD ON THE MATING AREA, TIN PLATING ON THE CONTACT TAILS, NICKEL UNDERPLATE

345/395 SERIES CARD EDGE CONNECTOR CONTACT CODE 555,556,558,559,560 DIMENSIONS

YOUR CONNECTION TO QUALITY & SERVICE

ACAD REFERENCE NO. 345-ENG-MASTER DATE:MAY.16/2017 DRAWN: R.STA.MONICA 1:1 SHEET 2 OF 2