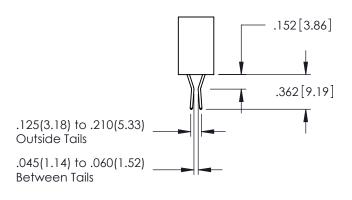

<u>Contact Dimensions:</u>
524-P.C. Tail .018 Sq.(0.46 Sq.) - Tail LG=.175(4.45)
.100 (2.54) Contact Spacing x .200 (5.08) Row Spacing

345-ENG-MASTER

DATE:MAY.16/2017

SHEET 1 OF 2

- INSULATOR MATERIAL: THERMOPLASTIC PBT BLACK, UL 94V-0
- CONTACT MATERIAL; COPPER TIN ALLOY CONTACT PLATING: GOLD ON THE MATING AREA, TIN PLATING ON THE CONTACT TAILS, NICKEL UNDERPLATE

345/395 SERIES CARD EDGE CONNECTOR CONTACT CODE 555,556,558,559,560 DIMENSIONS

YOUR CONNECTION TO QUALITY & SERVICE

ACAD REFERENCE NO. 345-ENG-MASTER DATE:MAY.16/2017 DRAWN: R.STA.MONICA 1:1 SHEET 2 OF 2