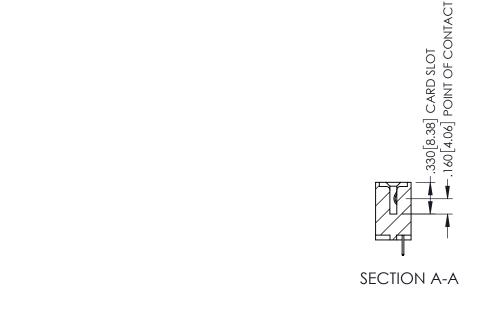

<u>Contact Dimensions:</u>
524-P.C. Tail .018 Sq.(0.46 Sq.) - Tail LG=.175(4.45)
.100 (2.54) Contact Spacing x .200 (5.08) Row Spacing

345-ENG-MASTER

DATE:MAY.16/2017

SHEET 1 OF 2

- INSULATOR MATERIAL: THERMOPLASTIC PBT BLACK, UL 94V-0
- CONTACT MATERIAL; COPPER TIN ALLOY CONTACT PLATING: GOLD ON THE MATING AREA, TIN PLATING ON THE CONTACT TAILS, NICKEL UNDERPLATE

| PARI NUMBER: 345-022-524-603 |                  |                                                                                                                              | DRAWN: I | R.STA.MONICA  |
|------------------------------|------------------|------------------------------------------------------------------------------------------------------------------------------|----------|---------------|
|                              |                  |                                                                                                                              | CHECKE   | D:            |
|                              |                  | THESE DRAWINGS AND SPECIFICATIONS ARE THE PROPERTY OF EDAC INCAND                                                            | SCALE:   | 1:1           |
|                              | TORONTO, ONTARIO | SHALL NOT BE REPRODUCED, OR COPIE! OR USED AS THE BASIS FOR THE MANUFACTURE OR SALE OF APPARATUS WITHOUT WRITTEN PERMISSION. | DRAWING  | NUMBER        |
|                              | CANADA           |                                                                                                                              | 34       | 15-ENG-MASTER |