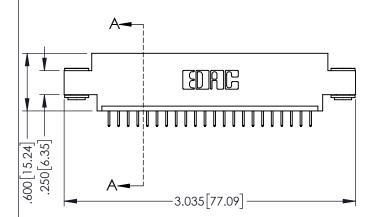

<u>Contact Dimensions:</u>
524-P.C. Tail .018 Sq.(0.46 Sq.) - Tail LG=.175(4.45)
.100 (2.54) Contact Spacing x .200 (5.08) Row Spacing

345-ENG-MASTER

DATE:MAY.16/2017

SHEET 1 OF 2

- INSULATOR MATERIAL: THERMOPLASTIC PBT BLACK, UL 94V-0
- CONTACT MATERIAL; COPPER TIN ALLOY CONTACT PLATING: GOLD ON THE MATING AREA, TIN PLATING ON THE CONTACT TAILS, NICKEL UNDERPLATE

| PARI NUMBER: 345-022-524-603 |                  |                                                                                                                              | DRAWN: I | R.STA.MONICA  |
|------------------------------|------------------|------------------------------------------------------------------------------------------------------------------------------|----------|---------------|
|                              |                  |                                                                                                                              | CHECKE   | D:            |
|                              |                  | THESE DRAWINGS AND SPECIFICATIONS ARE THE PROPERTY OF EDAC INCAND                                                            | SCALE:   | 1:1           |
|                              | TORONTO, ONTARIO | SHALL NOT BE REPRODUCED, OR COPIE! OR USED AS THE BASIS FOR THE MANUFACTURE OR SALE OF APPARATUS WITHOUT WRITTEN PERMISSION. | DRAWING  | NUMBER        |
|                              | CANADA           |                                                                                                                              | 34       | 15-ENG-MASTER |