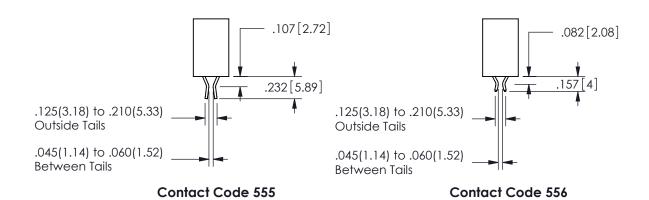

## -.350[8.89] .600[15.24] ROPE 0 .100[2.54]

<u>Contact Dimensions:</u>
559-90 Degree Bend (Code 541 Contacts)
See Sheet 2 for Contact Code 555, 556, 558, 559, 560 **Dimensions** 

345/395 SERIES CARD EDGE CONNECTOR PART NUMBER: 345-023-559-112

SECTION A-A

ISSUE NUMBER ORIGINAL

1

**Contact Code 558** 

Contact Code 559

**Contact Code 560** 

INSULATOR MATERIAL: THERMOPLASTIC POLYESTER, UL 94V-0

DAP MATERIAL AVAILABLE UPON REQUEST

CONTACT MATERIAL; COPPER ALLOY

CONTACT PLATING: GOLD ON THE MATING AREA, TIN PLATING ON THE CONTACT TAILS, NICKEL UNDERPLATE

345/395 SERIES CARD EDGE CONNECTOR CONTACT CODE 555,556,558,559,560 DIMENSIONS