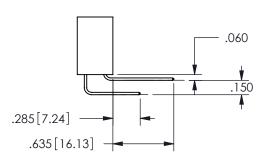

## -.350[8.89] .600[15.24] ROPE 0 .100[2.54]

<u>Contact Dimensions:</u>
559-90 Degree Bend (Code 541 Contacts)
See Sheet 2 for Contact Code 555, 556, 558, 559, 560 **Dimensions** 

345/395 SERIES CARD EDGE CONNECTOR PART NUMBER: 345-023-559-112

SECTION A-A

ISSUE NUMBER ORIGINAL

1

**Contact Code 558** 

Contact Code 559

**Contact Code 560** 

INSULATOR MATERIAL: THERMOPLASTIC POLYESTER, UL 94V-0

DAP MATERIAL AVAILABLE UPON REQUEST

CONTACT MATERIAL; COPPER ALLOY

CONTACT PLATING: GOLD ON THE MATING AREA, TIN PLATING ON THE CONTACT TAILS, NICKEL UNDERPLATE

345/395 SERIES CARD EDGE CONNECTOR CONTACT CODE 555,556,558,559,560 DIMENSIONS