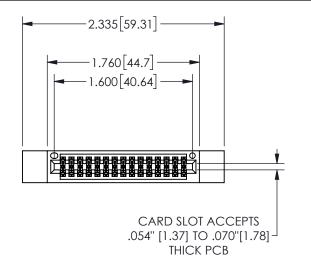

THIS IS A C.A.D. GENERATED DRAWING DO NOT MAKE MANUAL REVISIONS TO MASTER.

ISSUE NUMBER

ORIGINAL

1

<u>Contact Dimensions:</u>
524-P.C. Tail .018 Sq.(0.46 Sq.) - Tail LG=.175(4.45)
.100 (2.54) Contact Spacing x .200 (5.08) Row Spacing

.160 4.06 .330[8.38] POINT OF CARD SLOT CONTACT .370 9.4

**SECTION A-A** 

345/395 SERIES CARD EDGE CONNECTOR PART NUMBER: 345-030-524-812

**EDAC INC** TORONTO, ONTARIO CANADA

THESE DRAWINGS AND SPECIFICATIONS ARE THE PROPERTY OF EDAC INC.,AND SHALL NOT BE REPRODUCED, OR COPIED OR USED AS THE BASIS FOR THE MANUFACTURE OR SALE OF APPARATUS WITHOUT WRITTEN PERMISSION.