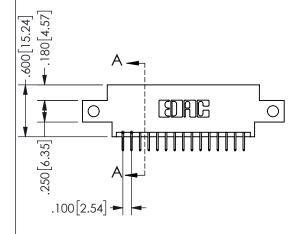

THIS IS A C.A.D. GENERATED DRAWING DO NOT MAKE MANUAL REVISIONS TO MASTER.

ISSUE NUMBER

ORIGINAL

1

<u>Contact Dimensions:</u>
524-P.C. Tail .018 Sq.(0.46 Sq.) - Tail LG=.175(4.45)
.100 (2.54) Contact Spacing x .200 (5.08) Row Spacing

.160 4.06 .330[8.38] POINT OF CARD SLOT CONTACT .370 9.4

**SECTION A-A** 

345/395 SERIES CARD EDGE CONNECTOR PART NUMBER: 345-030-524-812

**EDAC INC** TORONTO, ONTARIO CANADA

THESE DRAWINGS AND SPECIFICATIONS ARE THE PROPERTY OF EDAC INC.,AND SHALL NOT BE REPRODUCED, OR COPIED OR USED AS THE BASIS FOR THE MANUFACTURE OR SALE OF APPARATUS WITHOUT WRITTEN PERMISSION.