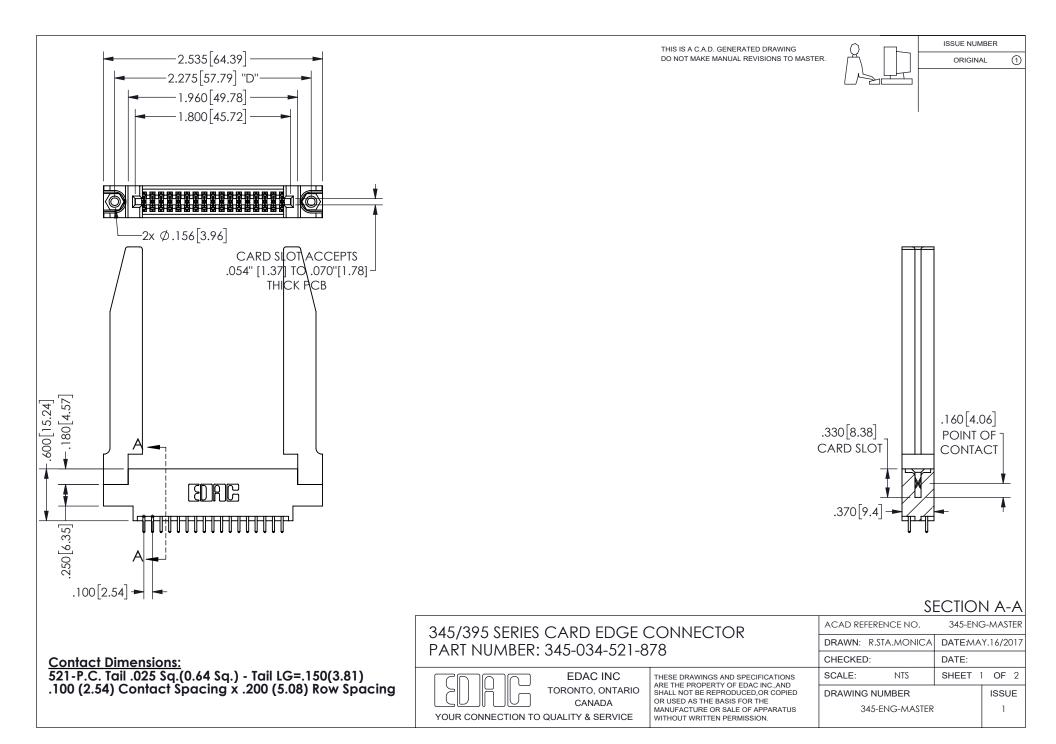

ISSUE NUMBER ORIGINAL

1

**Contact Code 558** 

Contact Code 559

Contact Code 560

INSULATOR MATERIAL: THERMOPLASTIC POLYESTER, UL 94V-0

DAP MATERIAL AVAILABLE UPON REQUEST

CONTACT MATERIAL; COPPER ALLOY

CONTACT PLATING: GOLD ON THE MATING AREA, TIN PLATING ON THE CONTACT TAILS, NICKEL UNDERPLATE

## 345/395 SERIES CARD EDGE CONNECTOR CONTACT CODE 555,556,558,559,560 DIMENSIONS

YOUR CONNECTION TO QUALITY & SERVICE

**EDAC INC** TORONTO, ONTARIO CANADA

THESE DRAWINGS AND SPECIFICATIONS ARE THE PROPERTY OF EDAC INC.,AND SHALL NOT BE REPRODUCED, OR COPIED OR USED AS THE BASIS FOR THE MANUFACTURE OR SALE OF APPARATUS WITHOUT WRITTEN PERMISSION.