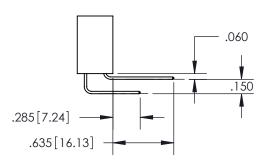

YOUR CONNECTION TO QUALITY & SERVICE

345-ENG-MASTER

MANUFACTURE OR SALE OF APPARATUS

WITHOUT WRITTEN PERMISSION.



ISSUE NUMBER ORIGINAL

1









**Contact Code 558** 

Contact Code 559

**Contact Code 560** 

- INSULATOR MATERIAL: THERMOPLASTIC POLYESTER, UL 94V-0
- DAP MATERIAL AVAILABLE UPON REQUEST
- CONTACT MATERIAL; COPPER ALLOY

CONTACT PLATING: GOLD ON THE MATING AREA, TIN PLATING ON THE CONTACT TAILS, NICKEL UNDERPLATE

\*FOR ALL OTHER SPECIFICATIONS REFER TO SHEET 3\*

## 345/395 SERIES CARD EDGE CONNECTOR CONTACT CODE 555,556,558,559,560 DIMENSIONS

YOUR CONNECTION TO QUALITY & SERVICE

**EDAC INC** TORONTO, ONTARIO CANADA

THESE DRAWINGS AND SPECIFICATIONS ARE THE PROPERTY OF EDAC INC.,AND SHALL NOT BE REPRODUCED, OR COPIED OR USED AS THE BASIS FOR THE MANUFACTURE OR SALE OF APPARATUS WITHOUT WRITTEN PERMISSION.

| ACAD REFERENCE NO.  | 345-ENG-MASTER   |
|---------------------|------------------|
| DRAWN: R.STA.MONI