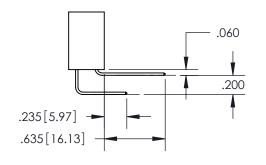

**Contact Code 560** 

- INSULATOR MATERIAL: THERMOPLASTIC POLYESTER, UL 94V-0
- DAP MATERIAL AVAILABLE UPON REQUEST
- CONTACT MATERIAL; COPPER ALLOY

CONTACT PLATING: GOLD ON THE MATING AREA, TIN PLATING ON THE CONTACT TAILS, NICKEL UNDERPLATE

\*FOR ALL OTHER SPECIFICATIONS REFER TO SHEET 3\*