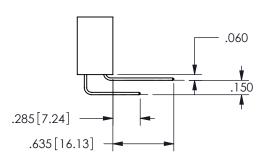

ISSUE NUMBER

ORIGINAL

1

.160 4.06 .330[8.38] POINT OF CARD SLOT CONTACT .370 9.4

-.180[4.57] .600[15.24] ROPE .250[6.35] .100[2.54]

<u>Contact Dimensions:</u>
556-Extender Board Bend (Code 520 Contacts)
See Sheet 2 for Contact Code 555, 556, 558, 559, 560 **Dimensions** 