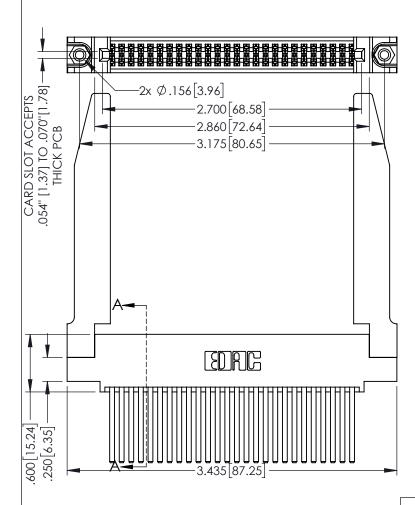

<u>Contact Dimensions:</u>
544-Wire Wrap .050x.025(1.27x0.64) - Tail LG=.750(19.05)
.100 (2.54) Contact Spacing x .200 (5.08) Row Spacing

160 [4.06] POINT OF CONTACT

.330[8.38] CARD SLOT

1

345/395 SERIES CARD EDGE CONNECTOR PART NUMBER: 345-052-544-578

**SECTION A-A** 

INSULATOR MATERIAL: THERMOPLASTIC PBT BLACK, UL 94V-0 CONTACT MATERIAL; COPPER TIN ALLOY

CONTACT PLATING: GOLD ON THE MATING AREA, TIN PLATING ON THE CONTACT TAILS, NICKEL UNDERPLATE

**Contact Code 558** 