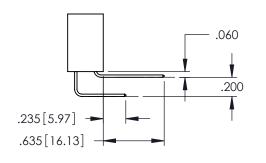

**SECTION A-A** 

INSULATOR MATERIAL: THERMOPLASTIC PBT BLACK, UL 94V-0 CONTACT MATERIAL; COPPER TIN ALLOY

CONTACT PLATING: GOLD ON THE MATING AREA, TIN PLATING ON THE CONTACT TAILS, NICKEL UNDERPLATE

**Contact Code 558** 

Contact Code 559

**Contact Code 560** 

INSULATOR MATERIAL: THERMOPLASTIC POLYESTER, UL 94V-0 DAP MATERIAL AVAILABLE UPON REQUEST

CONTACT MATERIAL; COPPER ALLOY CONTACT PLATING: GOLD ON THE MATING AREA, TIN PLATING ON THE CONTACT TAILS, NICKEL UNDERPLATE