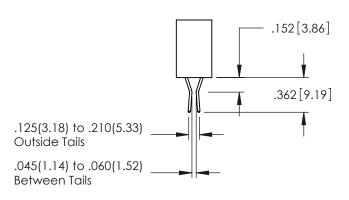

**SECTION A-A** 

INSULATOR MATERIAL: THERMOPLASTIC PBT BLACK, UL 94V-0 CONTACT MATERIAL; COPPER TIN ALLOY

CONTACT PLATING: GOLD ON THE MATING AREA, TIN PLATING ON THE CONTACT TAILS, NICKEL UNDERPLATE

**Contact Code 558** 

Contact Code 559

**Contact Code 560** 

INSULATOR MATERIAL: THERMOPLASTIC POLYESTER, UL 94V-0 DAP MATERIAL AVAILABLE UPON REQUEST

CONTACT MATERIAL; COPPER ALLOY CONTACT PLATING: GOLD ON THE MATING AREA, TIN PLATING ON THE CONTACT TAILS, NICKEL UNDERPLATE