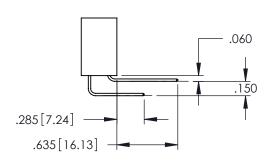

Contact Code 559

**Contact Code 560** 

INSULATOR MATERIAL: THERMOPLASTIC POLYESTER, UL 94V-0 DAP MATERIAL AVAILABLE UPON REQUEST

CONTACT MATERIAL; COPPER ALLOY CONTACT PLATING: GOLD ON THE MATING AREA, TIN PLATING ON THE CONTACT TAILS, NICKEL UNDERPLATE