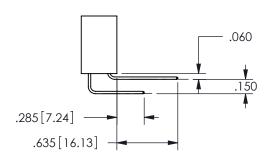

THIS IS A C.A.D. GENERATED DRAWING DO NOT MAKE MANUAL REVISIONS TO MASTER.

ISSUE NUMBER

ORIGINAL

1

.160 4.06 .330[8.38] POINT OF CARD SLOT CONTACT

## -.350[8.89] .600[15.24] .100[2.54]

<u>Contact Dimensions:</u>
556-Extender Board Bend (Code 520 Contacts)
See Sheet 2 for Contact Code 555, 556, 558, 559, 560 **Dimensions** 

| 345/395 SERIES CARD EDGE CONNECTOR |  |
|------------------------------------|--|
| PART NUMBER: 345-054-556-207       |  |

SECTION A-A

ISSUE NUMBER ORIGINAL

1

**Contact Code 558** 

Contact Code 559

**Contact Code 560** 

INSULATOR MATERIAL: THERMOPLASTIC POLYESTER, UL 94V-0

DAP MATERIAL AVAILABLE UPON REQUEST

CONTACT MATERIAL; COPPER ALLOY

CONTACT PLATING: GOLD ON THE MATING AREA, TIN PLATING ON THE CONTACT TAILS, NICKEL UNDERPLATE

345/395 SERIES CARD EDGE CONNECTOR CONTACT CODE 555,556,558,559,560 DIMENSIONS