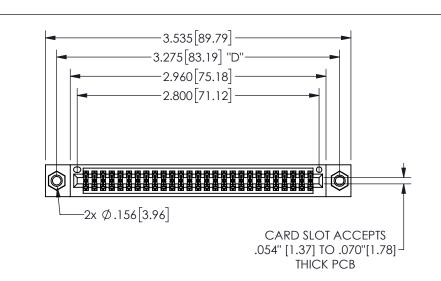

THIS IS A C.A.D. GENERATED DRAWING DO NOT MAKE MANUAL REVISIONS TO MASTER.

ISSUE NUMBER

ORIGINAL

1

.160 4.06 .330[8.38] POINT OF CARD SLOT CONTACT

## -.350[8.89] .600[15.24] .100[2.54]

<u>Contact Dimensions:</u>
556-Extender Board Bend (Code 520 Contacts)
See Sheet 2 for Contact Code 555, 556, 558, 559, 560 **Dimensions** 

| 345/395 SERIES CARD EDGE CONNECTOR |  |
|------------------------------------|--|
| PART NUMBER: 345-054-556-207       |  |

CONTACT MATERIAL; COPPER ALLOY

CONTACT PLATING: GOLD ON THE MATING AREA, TIN PLATING ON THE CONTACT TAILS, NICKEL UNDERPLATE

345/395 SERIES CARD EDGE CONNECTOR CONTACT CODE 555,556,558,559,560 DIMENSIONS