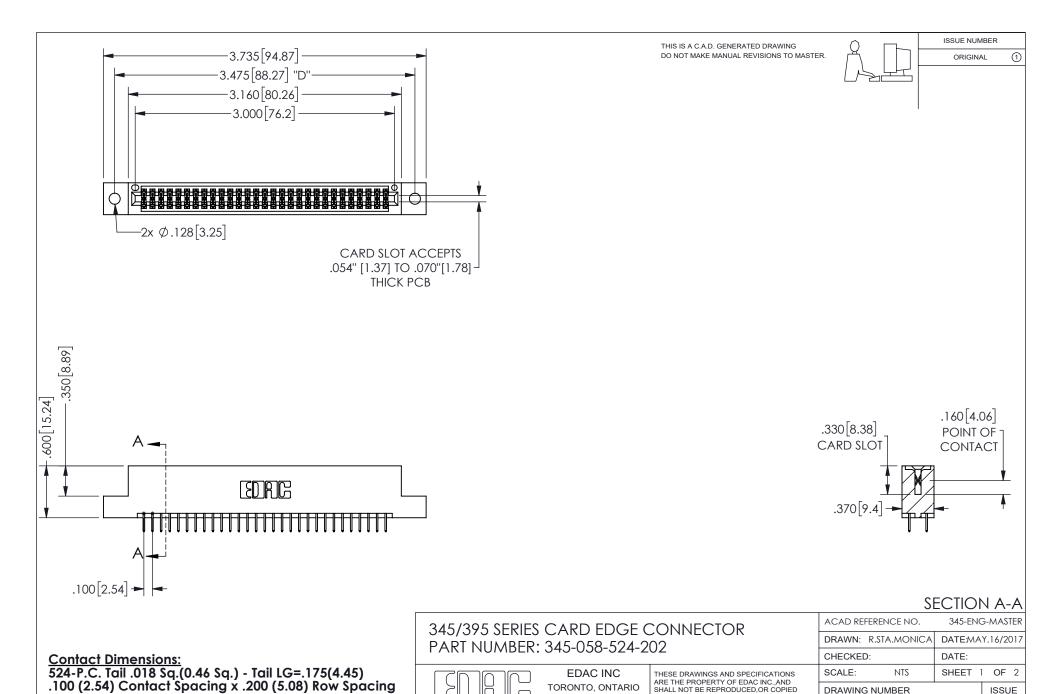

**Contact Code 558** 

Contact Code 559

**Contact Code 560** 

INSULATOR MATERIAL: THERMOPLASTIC POLYESTER, UL 94V-0 DAP MATERIAL AVAILABLE UPON REQUEST

CONTACT MATERIAL; COPPER ALLOY

CONTACT PLATING: GOLD ON THE MATING AREA, TIN PLATING ON THE CONTACT TAILS, NICKEL UNDERPLATE

## 345/395 SERIES CARD EDGE CONNECTOR CONTACT CODE 555,556,558,559,560 DIMENSIONS

YOUR CONNECTION TO QUALITY & SERVICE

**EDAC INC** TORONTO, ONTARIO CANADA

THESE DRAWINGS AND SPECIFICATIONS ARE THE PROPERTY OF EDAC INC.,AND SHALL NOT BE REPRODUCED, OR COPIED OR USED AS THE BASIS FOR THE MANUFACTURE OR SALE OF APPARATUS WITHOUT WRITTEN PERMISSION.