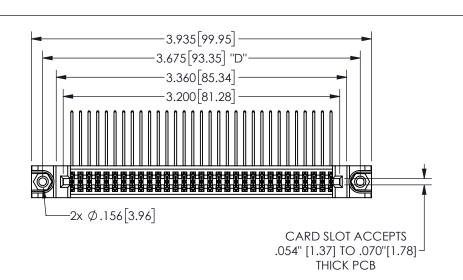

| 345/395 SERIES | CARD EDGE CONNECTOR |
|----------------|---------------------|
| PART NUMBER:   | 345-062-558-288     |

YOUR CONNECTION TO QUALITY & SERVICE

**EDAC INC** TORONTO, ONTARIO CANADA

THESE DRAWINGS AND SPECIFICATIONS ARE THE PROPERTY OF EDAC INC.,AND SHALL NOT BE REPRODUCED,OR COPIED OR USED AS THE BASIS FOR THE MANUFACTURE OR SALE OF APPARATUS WITHOUT WRITTEN PERMISSION.

|                     | O.     |                | 1 / 1 / 1 |
|---------------------|--------|----------------|-----------|
| ACAD REFERENCE NO.  |        | 345-ENG-MASTER |           |
| DRAWN: R.STA.MONICA |        | DATEMA         | Y.16/2017 |
| CHECKED:            |        | DATE:          |           |
| SCALE:              | NTS    | SHEET          | OF 2      |
| DRAWING             | NUMBER |                | ISSUE     |
| 345-ENG-MASTER      |        |                | 1         |