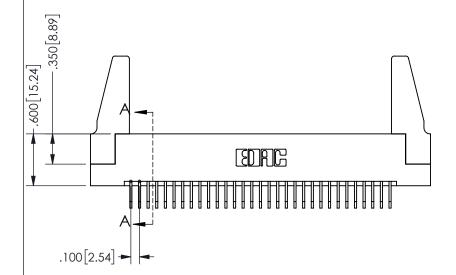

SECTION A-A

ISSUE NUMBER ORIGINAL

1

**Contact Code 558** 

Contact Code 559

**Contact Code 560** 

INSULATOR MATERIAL: THERMOPLASTIC POLYESTER, UL 94V-0 DAP MATERIAL AVAILABLE UPON REQUEST

CONTACT MATERIAL; COPPER ALLOY

CONTACT PLATING: GOLD ON THE MATING AREA, TIN PLATING ON THE CONTACT TAILS, NICKEL UNDERPLATE