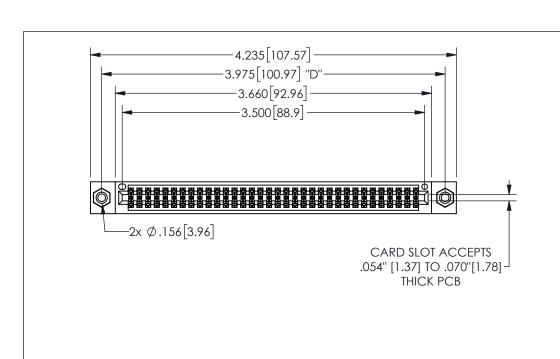

## 345/395 SERIES CARD EDGE CONNECTOR PART NUMBER: 345-068-555-508

<u>Contact Dimensions:</u>
555-Extender Board Bend (Code 500 Contacts)
See Sheet 2 for Contact Code 555, 556, 558, 559, 560 **Dimensions** YOUR CONNECTION TO QUALITY & SERVICE