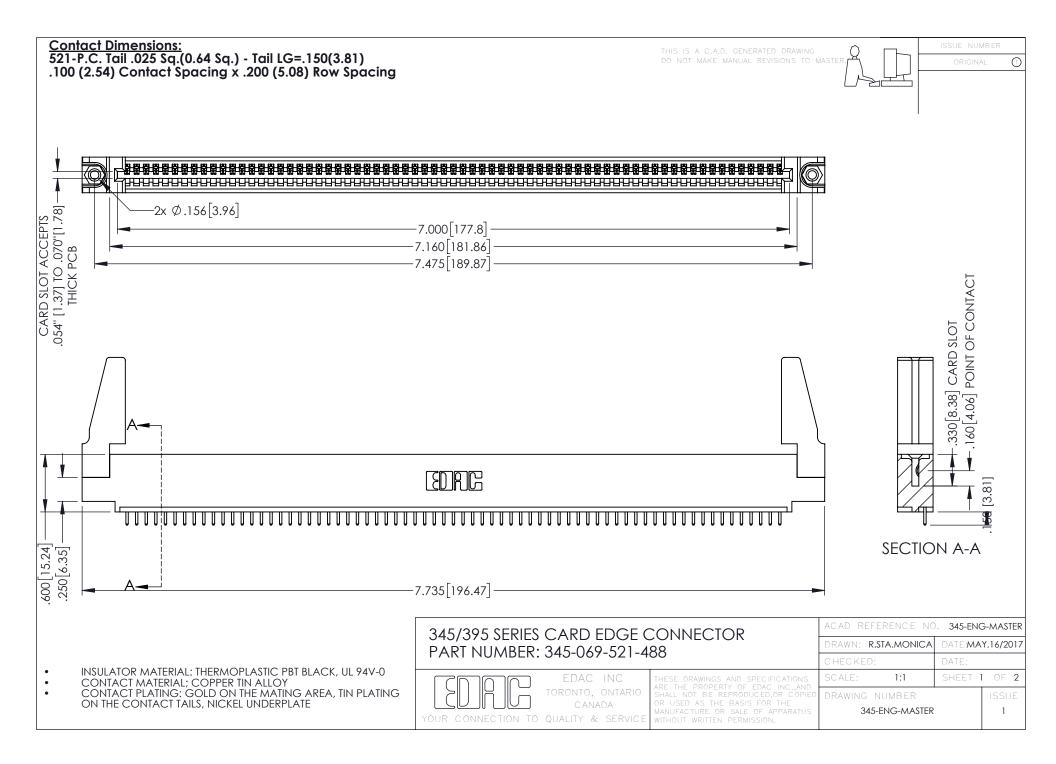

345/395 SERIES CARD EDGE CONNECTOR CONTACT CODE 555,556,558,559,560 DIMENSIONS

YOUR CONNECTION TO QUALITY & SERVICE

|      | ACAD REFERENCE NO. 345-ENG-MASTER |                  |
|------|-----------------------------------|------------------|
| S    | DRAWN: R.STA.MONICA               | DATE:MAY.16/2017 |
|      | CHECKED:                          | DATE:            |
| J ** | SCALE: 1:1                        | SHEET 2 OF 2     |
| ED   | DRAWING NUMBER                    | ISSUE            |