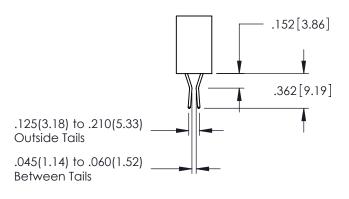

345/395 SERIES CARD EDGE CONNECTOR CONTACT CODE 555,556,558,559,560 DIMENSIONS

YOUR CONNECTION TO QUALITY & SERVICE

|      | ACAD REFERENCE NO. 345-ENG-MASTER |                  |
|------|-----------------------------------|------------------|
| S    | DRAWN: R.STA.MONICA               | DATE:MAY.16/2017 |
|      | CHECKED:                          | DATE:            |
| J ** | SCALE: 1:1                        | SHEET 2 OF 2     |
| ED   | DRAWING NUMBER                    | ISSUE            |