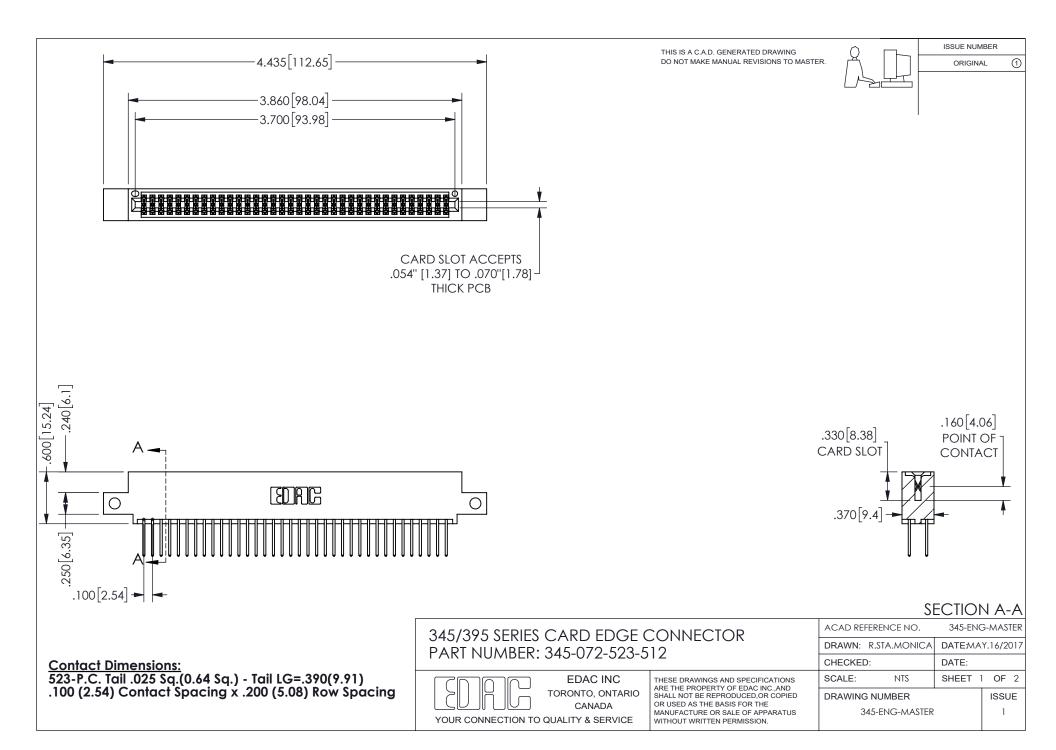

## 345/395 SERIES CARD EDGE CONNECTOR CONTACT CODE 555,556,558,559,560 DIMENSIONS

YOUR CONNECTION TO QUALITY & SERVICE

**EDAC INC** TORONTO, ONTARIO CANADA

THESE DRAWINGS AND SPECIFICATIONS ARE THE PROPERTY OF EDAC INC.,AND SHALL NOT BE REPRODUCED, OR COPIED OR USED AS THE BASIS FOR THE MANUFACTURE OR SALE OF APPARATUS WITHOUT WRITTEN PERMISSION.

| ACAD REFERENCE NO.  | 345-ENG-MASTER   |
|---------------------|------------------|
| DRAWN: R.STA.MONICA | DATE:MAY.16/2017 |
| CHECKED:            | DATE:            |
| SCALE: 1:1          | SHEET 2 OF 2     |
| DRAWING NUMBER      | ISSUE            |
| 345-ENG-MASTER      | 1                |