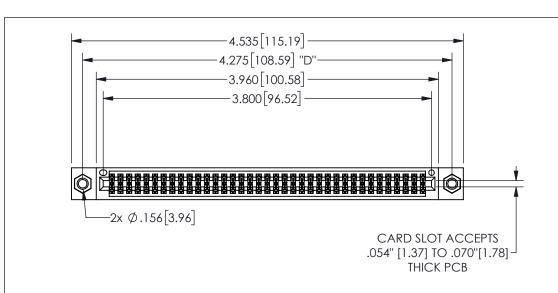

## 345/395 SERIES CARD EDGE CONNECTOR PART NUMBER: 345-074-541-507

<u>Contact Dimensions:</u>
541-Wire Wrap .025 Sq.(0.64 Sq.) - Tail LG=.750(19.05)
.100 (2.54) Contact Spacing x .200 (5.08) Row Spacing

## 345/395 SERIES CARD EDGE CONNECTOR CONTACT CODE 555,556,558,559,560 DIMENSIONS

YOUR CONNECTION TO QUALITY & SERVICE

**EDAC INC** TORONTO, ONTARIO CANADA

THESE DRAWINGS AND SPECIFICATIONS ARE THE PROPERTY OF EDAC INC.,AND SHALL NOT BE REPRODUCED, OR COPIED OR USED AS THE BASIS FOR THE MANUFACTURE OR SALE OF APPARATUS WITHOUT WRITTEN PERMISSION.