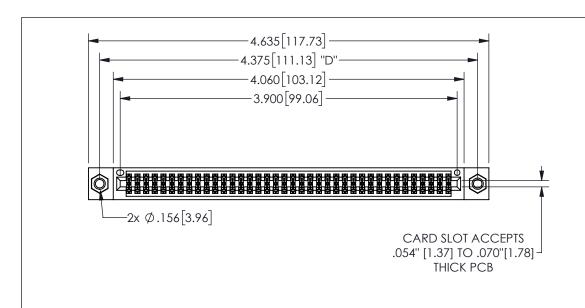

THIS IS A C.A.D. GENERATED DRAWING DO NOT MAKE MANUAL REVISIONS TO MASTER.

ISSUE NUMBER

ORIGINAL

1

.160 4.06 .330[8.38] POINT OF CARD SLOT CONTACT .370 9.4

-.350[8.89] .600[15.24] .100[2.54]

<u>Contact Dimensions:</u>
542-Wire Wrap .025 Sq.(0.64 Sq.) - Tail LG=.645(16.38)
.100 (2.54) Contact Spacing x .200 (5.08) Row Spacing

345/395 SERIES CARD EDGE CONNECTOR PART NUMBER: 345-076-542-207

YOUR CONNECTION TO QUALITY & SERVICE

**EDAC INC** TORONTO, ONTARIO CANADA

THESE DRAWINGS AND SPECIFICATIONS ARE THE PROPERTY OF EDAC INC.,AND SHALL NOT BE REPRODUCED,OR COPIED OR USED AS THE BASIS FOR THE MANUFACTURE OR SALE OF APPARATUS WITHOUT WRITTEN PERMISSION.