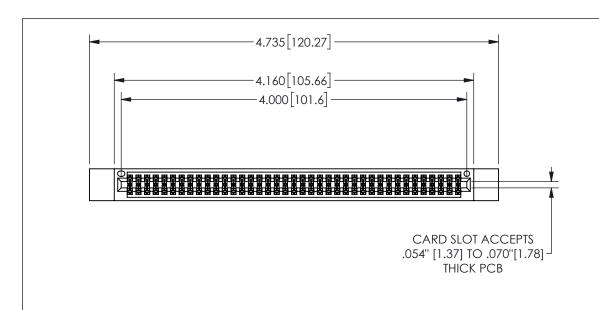

345/395 SERIES CARD EDGE CONNECTOR PART NUMBER: 345-078-542-512

YOUR CONNECTION TO QUALITY & SERVICE

**EDAC INC** TORONTO, ONTARIO CANADA

THESE DRAWINGS AND SPECIFICATIONS ARE THE PROPERTY OF EDAC INC.,AND SHALL NOT BE REPRODUCED,OR COPIED OR USED AS THE BASIS FOR THE MANUFACTURE OR SALE OF APPARATUS WITHOUT WRITTEN PERMISSION.

## 345/395 SERIES CARD EDGE CONNECTOR CONTACT CODE 555,556,558,559,560 DIMENSIONS

YOUR CONNECTION TO QUALITY & SERVICE

**EDAC INC** TORONTO, ONTARIO CANADA

THESE DRAWINGS AND SPECIFICATIONS ARE THE PROPERTY OF EDAC INC.,AND SHALL NOT BE REPRODUCED, OR COPIED OR USED AS THE BASIS FOR THE MANUFACTURE OR SALE OF APPARATUS WITHOUT WRITTEN PERMISSION.