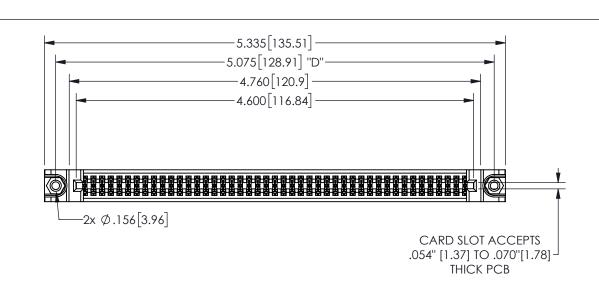

THIS IS A C.A.D. GENERATED DRAWING DO NOT MAKE MANUAL REVISIONS TO MASTER.

ISSUE NUMBER

ORIGINAL

.100 [2.54]

.350[8.89]

.600[15.24]

<u>Contact Dimensions:</u> 544-Wire Wrap .050x.025(1.27x0.64) - Tail LG=.750(19.05)

.100 (2.54) Contact Spacing x .200 (5.08) Row Spacing

345/395 SERIES CARD EDGE CONNECTOR PART NUMBER: 345-090-544-288

**EDAC INC** TORONTO, ONTARIO CANADA

THESE DRAWINGS AND SPECIFICATIONS ARE THE PROPERTY OF EDAC INC.,AND SHALL NOT BE REPRODUCED,OR COPIED OR USED AS THE BASIS FOR THE MANUFACTURE OR SALE OF APPARATUS WITHOUT WRITTEN PERMISSION.