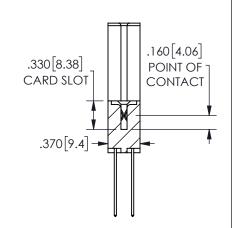

SECTION A-A

ISSUE NUMBER ORIGINAL

1

**Contact Code 558** 

Contact Code 559

**Contact Code 560** 

INSULATOR MATERIAL: THERMOPLASTIC POLYESTER, UL 94V-0 DAP MATERIAL AVAILABLE UPON REQUEST

CONTACT MATERIAL; COPPER ALLOY

CONTACT PLATING: GOLD ON THE MATING AREA, TIN PLATING ON THE CONTACT TAILS, NICKEL UNDERPLATE