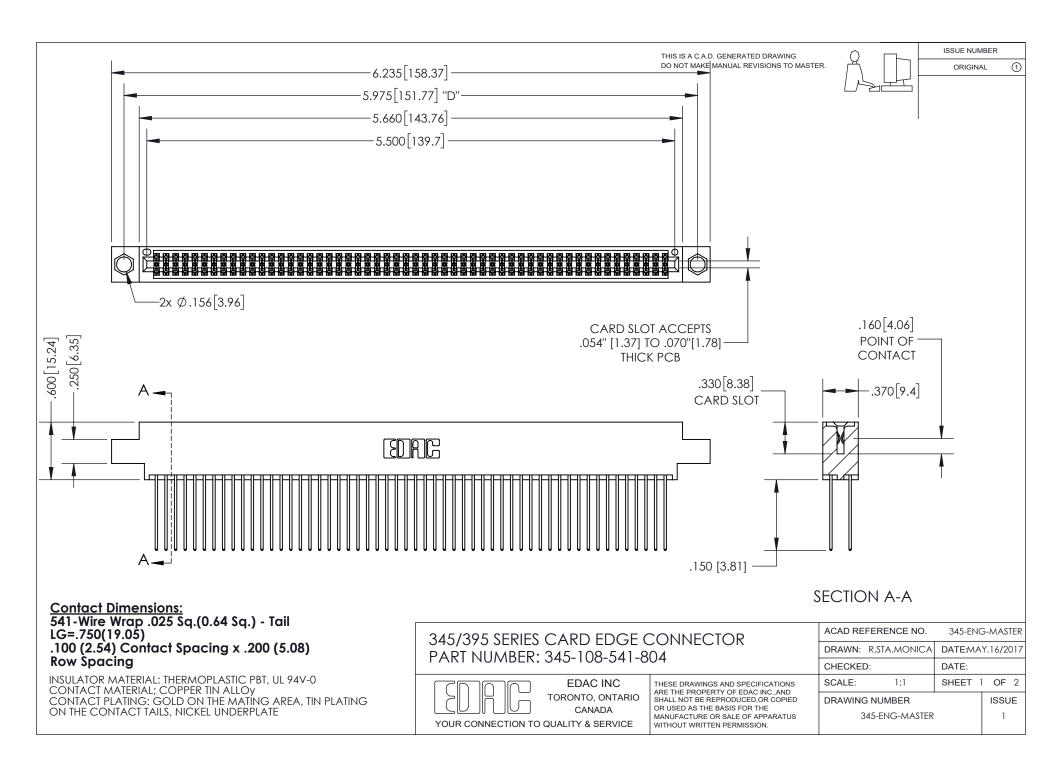

ISSUE NUMBER ORIGINAL

1

**Contact Code 558** 

**Contact Code 559** 

Contact Code 560

- INSULATOR MATERIAL: THERMOPLASTIC POLYESTER, UL 94V-0
- DAP MATERIAL AVAILABLE UPON REQUEST
- CONTACT MATERIAL; COPPER ALLOY

CONTACT PLATING: GOLD ON THE MATING AREA, TIN PLATING ON THE CONTACT TAILS, NICKEL UNDERPLATE

\*FOR ALL OTHER SPECIFICATIONS REFER TO SHEET 3\*