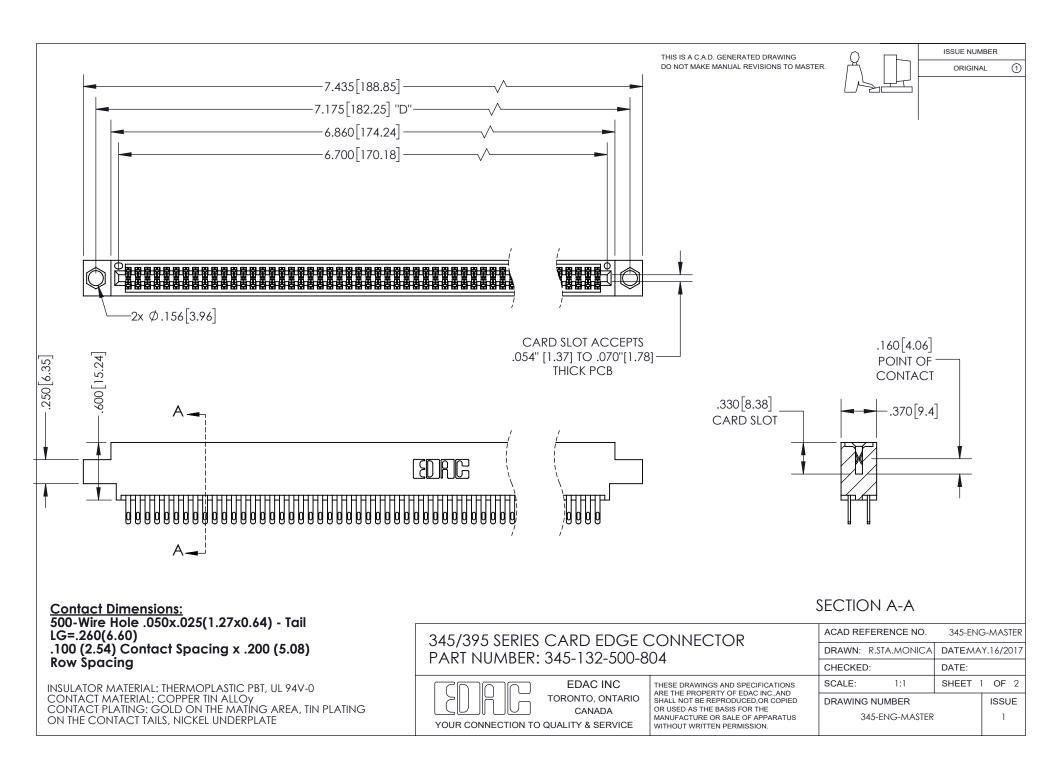

## 345/395 SERIES CARD EDGE CONNECTOR CONTACT CODE 555,556,558,559,560 DIMENSIONS

**EDAC INC** TORONTO, ONTARIO CANADA

THESE DRAWINGS AND SPECIFICATIONS ARE THE PROPERTY OF EDAC INC.,AND SHALL NOT BE REPRODUCED, OR COPIED OR USED AS THE BASIS FOR THE MANUFACTURE OR SALE OF APPARATUS WITHOUT WRITTEN PERMISSION.