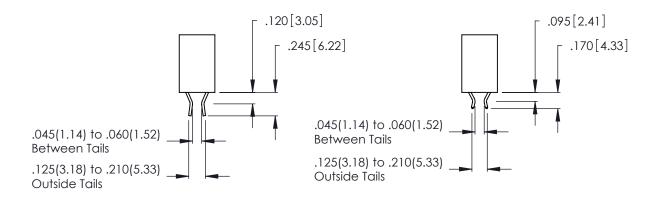

THIS IS A C.A.D. GENERATED DRAWING DO NOT MAKE MANUAL REVISIONS TO MASTER.

Contact Code 556

ISSUE NUMBER

ORIGINAL

1

**Contact Code 555** 

INSULATOR MATERIAL: THERMOPLASTIC POLYESTER, UL 94V-0 CONTACT MATERIAL; COPPER, NICKEL, TIN ALLOY CA-725 CONTACT PLATING: GOLD ON THE MATING AREA, TIN-LEAD ON THE CONTACT TAILS, NICKEL UNDERPLATE