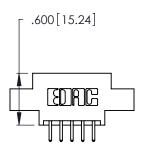

THIS IS A C.A.D. GENERATED DRAWING DO NOT MAKE MANUAL REVISIONS TO MASTER.

1

| 346/396 SERIES CARD EDGE CONNECTOR |
|------------------------------------|
| PART NUMBER: 346-010-520-807       |

**EDAC INC** TORONTO, ONTARIO CANADA