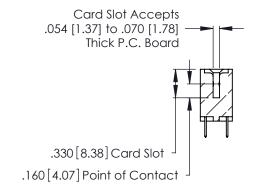

THIS IS A C.A.D. GENERATED DRAWING DO NOT MAKE MANUAL REVISIONS TO MASTER.

Contact Code 556

ISSUE NUMBER

ORIGINAL

1

**Contact Code 555** 

INSULATOR MATERIAL: THERMOPLASTIC POLYESTER, UL 94V-0 CONTACT MATERIAL; COPPER, NICKEL, TIN ALLOY CA-725 CONTACT PLATING: GOLD ON THE MATING AREA, TIN-LEAD ON THE CONTACT TAILS, NICKEL UNDERPLATE