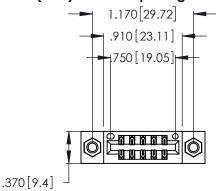

<u>Contact Dimensions:</u>
520-P.C. Tail .030x.018 (0.76x0.46) - Tail LG. = .175 (4.45)
.125 (3.18) Contact Spacing x .250 (6.35) Row Spacing

- INSULATOR MATERIAL: THERMOPLASTIC POLYESTER, UL 94V-0 CONTACT MATERIAL; COPPER, NICKEL, TIN ALLOY CA-725
- CONTACT PLATING: GOLD ON THE MATING AREA, TIN-LEAD ON THE CONTACT TAILS, NICKEL UNDERPLATE