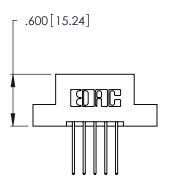

346/396 SERIES CARD EDGE CONNECTOR PART NUMBER: 346-010-540-208

**EDAC INC** TORONTO, ONTARIO CANADA

THESE DRAWINGS AND SPECIFICATIONS ARE THE PROPERTY OF EDAC INC.,AND SHALL NOT BE REPRODUCED, OR COPIED OR USED AS THE BASIS FOR THE MANUFACTURE OR SALE OF APPARATUS WITHOUT WRITTEN PERMISSION.