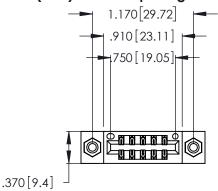

346/396 SERIES CARD EDGE CONNECTOR PART NUMBER: 346-010-540-208

**EDAC INC** TORONTO, ONTARIO CANADA

THESE DRAWINGS AND SPECIFICATIONS ARE THE PROPERTY OF EDAC INC.,AND SHALL NOT BE REPRODUCED, OR COPIED OR USED AS THE BASIS FOR THE MANUFACTURE OR SALE OF APPARATUS WITHOUT WRITTEN PERMISSION.

<u>Contact Dimensions:</u>
540-Wire Wrap .025 Sq. (0.64 Sq.) - Tail LG. =.560 (14.22) .125 (3.18) Contact Spacing x .250 (6.35) Row Spacing

- INSULATOR MATERIAL: THERMOPLASTIC POLYESTER, UL 94V-0 CONTACT MATERIAL; COPPER, NICKEL, TIN ALLOY CA-725
- CONTACT PLATING: GOLD ON THE MATING AREA, TIN-LEAD ON THE CONTACT TAILS, NICKEL UNDERPLATE

THIS IS A C.A.D. GENERATED DRAWING DO NOT MAKE MANUAL REVISIONS TO MASTER.

ISSUE NUMBER ORIGINAL 1

| Card Slot Accepts<br>.054 [1.37] to .070 [1.78] —<br>Thick P.C. Board |     |
|-----------------------------------------------------------------------|-----|
| .330 [8.38] Card Slot                                                 |     |
| .160 [4.07] Point of Contact                                          | U U |