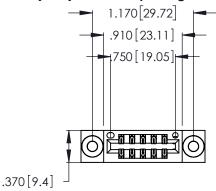

<u>Contact Dimensions:</u>
541-Wire Wrap .025 Sq. (0.64 Sq.) - Tail LG. =.750 (19.05)
.125 (3.18) Contact Spacing x .250 (6.35) Row Spacing

- INSULATOR MATERIAL: THERMOPLASTIC POLYESTER, UL 94V-0 CONTACT MATERIAL; COPPER, NICKEL, TIN ALLOY CA-725
- CONTACT PLATING: GOLD ON THE MATING AREA, TIN-LEAD ON THE CONTACT TAILS, NICKEL UNDERPLATE

THIS IS A C.A.D. GENERATED DRAWING DO NOT MAKE MANUAL REVISIONS TO MASTER.

Card Slot Accepts .054 [1.37] to .070 [1.78] Thick P.C. Board

.330 [8.38] Card Slot .160 [4.07] Point of Contact ISSUE NUMBER

ORIGINAL

1

| 346/396 SERIES | CARD EDGE CONNECTOR |
|----------------|---------------------|
| DADT NILIMBED. | 346-012-541-803     |
| I AKI NUMBEK.  | 340-012-341-003     |

YOUR CONNECTION TO QUALITY & SERVICE