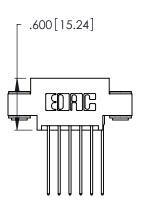

THIS IS A C.A.D. GENERATED DRAWING DO NOT MAKE MANUAL REVISIONS TO MASTER.

Card Slot Accepts .054 [1.37] to .070 [1.78] Thick P.C. Board

.330 [8.38] Card Slot .160 [4.07] Point of Contact ISSUE NUMBER

ORIGINAL

1

| 346/396 SERIES | CARD EDGE CONNECTOR |
|----------------|---------------------|
| DADT NILIMBED. | 346-012-541-803     |
| I AKI NUMBEK.  | 340-012-341-003     |

YOUR CONNECTION TO QUALITY & SERVICE