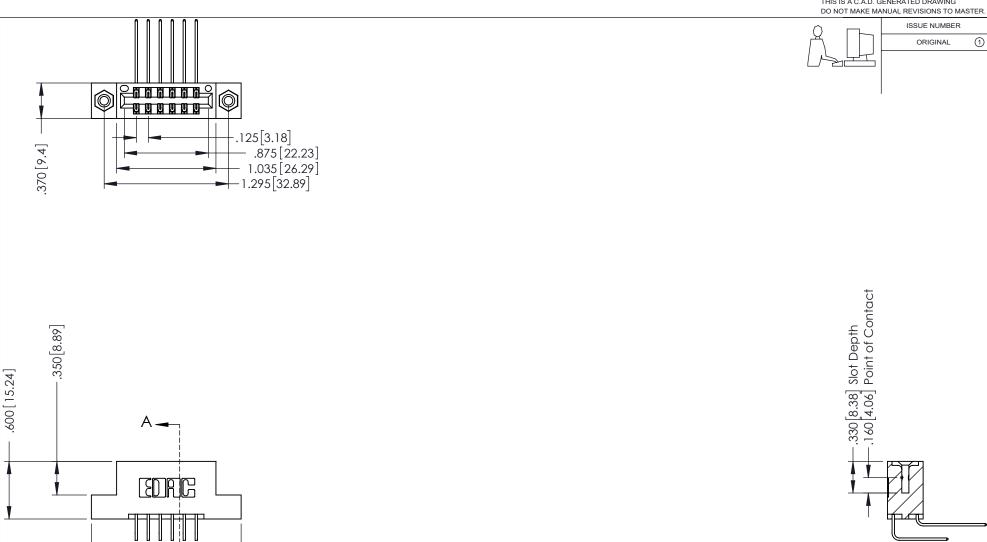

## 346/396 SERIES CARD EDGE CONNECTOR CONTACT CODE 555,556,558,559,560 DIMENSIONS

YOUR CONNECTION TO QUALITY & SERVICE

**EDAC INC** TORONTO, ONTARIO CANADA

THESE DRAWINGS AND SPECIFICATIONS ARE THE PROPERTY OF EDAC INC.,AND SHALL NOT BE REPRODUCED, OR COPIED OR USED AS THE BASIS FOR THE MANUFACTURE OR SALE OF APPARATUS WITHOUT WRITTEN PERMISSION.