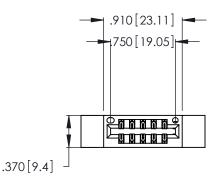

Contact Dimensions:
560-Extender Board Bend (Code 523 Contacts)
See Sheet 2 for Contact Code 555, 556, 558, 559, 560 Dimensions

THIS IS A C.A.D. GENERATED DRAWING DO NOT MAKE MANUAL REVISIONS TO MASTER.

ISSUE NUMBER

ORIGINAL

1

Card Slot Accepts .054 [1.37] to .070 [1.78] Thick P.C. Board .330 [8.38] Card Slot .160 [4.07] Point of Contact

INSULATOR MATERIAL: THERMOPLASTIC POLYESTER, UL 94V-0 CONTACT MATERIAL; COPPER, NICKEL, TIN\_ALLOY CA-725

CONTACT PLATING: GOLD ON THE MATING AREA, TIN-LEAD ON THE CONTACT TAILS, NICKEL UNDERPLATE

346/396 SERIES CARD EDGE CONNECTOR PART NUMBER: 346-012-560-212

YOUR CONNECTION TO QUALITY & SERVICE

**EDAC INC** TORONTO, ONTARIO CANADA