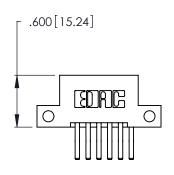

Contact Dimensions:
560-Extender Board Bend (Code 523 Contacts)
See Sheet 2 for Contact Code 555, 556, 558, 559, 560 Dimensions

THIS IS A C.A.D. GENERATED DRAWING DO NOT MAKE MANUAL REVISIONS TO MASTER.

ISSUE NUMBER

ORIGINAL

1

Card Slot Accepts .054 [1.37] to .070 [1.78] Thick P.C. Board .330 [8.38] Card Slot .160 [4.07] Point of Contact

INSULATOR MATERIAL: THERMOPLASTIC POLYESTER, UL 94V-0 CONTACT MATERIAL; COPPER, NICKEL, TIN\_ALLOY CA-725

CONTACT PLATING: GOLD ON THE MATING AREA, TIN-LEAD ON THE CONTACT TAILS, NICKEL UNDERPLATE

346/396 SERIES CARD EDGE CONNECTOR PART NUMBER: 346-012-560-212

YOUR CONNECTION TO QUALITY & SERVICE

**EDAC INC** TORONTO, ONTARIO CANADA