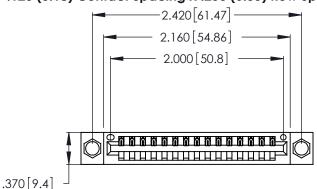

Contact Dimensions: 500-Wire Hole .050x.025 (1.27x0.64) - Tail LG. =.260 (6.60) .125 (3.18) Contact Spacing x .250 (6.35) Row Spacing

- INSULATOR MATERIAL: THERMOPLASTIC POLYESTER, UL 94V-0 CONTACT MATERIAL; COPPER, NICKEL, TIN ALLOY CA-725
- CONTACT PLATING: GOLD ON THE MATING AREA, TIN-LEAD ON THE CONTACT TAILS, NICKEL UNDERPLATE

THIS IS A C.A.D. GENERATED DRAWING DO NOT MAKE MANUAL REVISIONS TO MASTER.

| 346/396 SEI | RIES CARD EDGE CONN  | <b>IECTOR</b> |
|-------------|----------------------|---------------|
| PART NUME   | BER: 346-015-500-104 |               |