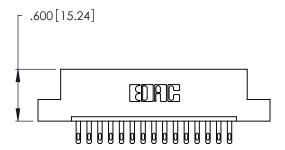

THIS IS A C.A.D. GENERATED DRAWING DO NOT MAKE MANUAL REVISIONS TO MASTER.

| 346/396 SEI | RIES CARD EDGE CONN  | <b>IECTOR</b> |
|-------------|----------------------|---------------|
| PART NUME   | BER: 346-015-500-104 |               |

346/396 SERIES CARD EDGE CONNECTOR CONTACT CODE 555,556,558,559,560 DIMENSIONS

YOUR CONNECTION TO QUALITY & SERVICE

**EDAC INC** TORONTO, ONTARIO CANADA

THESE DRAWINGS AND SPECIFICATIONS ARE THE PROPERTY OF EDAC INC.,AND SHALL NOT BE REPRODUCED, OR COPIED OR USED AS THE BASIS FOR THE MANUFACTURE OR SALE OF APPARATUS WITHOUT WRITTEN PERMISSION.