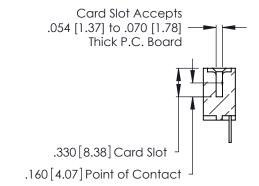

Contact Dimensions: 500-Wire Hole .050x.025 (1.27x0.64) - Tail LG. =.260 (6.60) .125 (3.18) Contact Spacing x .250 (6.35) Row Spacing

- INSULATOR MATERIAL: THERMOPLASTIC POLYESTER, UL 94V-0 CONTACT MATERIAL; COPPER, NICKEL, TIN ALLOY CA-725
- CONTACT PLATING: GOLD ON THE MATING AREA, TIN-LEAD ON THE CONTACT TAILS, NICKEL UNDERPLATE

**Contact Code 560** 

INSULATOR MATERIAL: THERMOPLASTIC POLYESTER, UL 94V-0 CONTACT MATERIAL; COPPER, NICKEL, TIN ALLOY CA-725 CONTACT PLATING: GOLD ON THE MATING AREA, TIN-LEAD

ON THE CONTACT TAILS, NICKEL UNDERPLATE