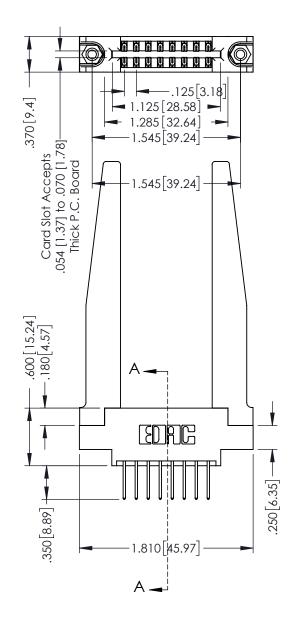

THIS IS A C.A.D. GENERATED DRAWING DO NOT MAKE MANUAL REVISIONS TO MASTER.

ISSUE NUMBER

ORIGINAL

1

346/396 SERIES CARD EDGE CONNECTOR PART NUMBER: 346-016-526-878

YOUR CONNECTION TO QUALITY & SERVICE

**EDAC INC** TORONTO, ONTARIO CANADA

346-ENG-MASTER

**SECTION A-A** 

INSULATOR MATERIAL: THERMOPLASTIC POLYESTER, UL 94V-0 CONTACT MATERIAL; COPPER, NICKEL, TIN ALLOY CA-725 CONTACT PLATING: GOLD ON THE MATING AREA, TIN-LEAD ON THE CONTACT TAILS, NICKEL UNDERPLATE

Slot Depth Point of Contact .330[8.38] : .160[4.06] |

ISSUE NUMBER ORIGINAL 1