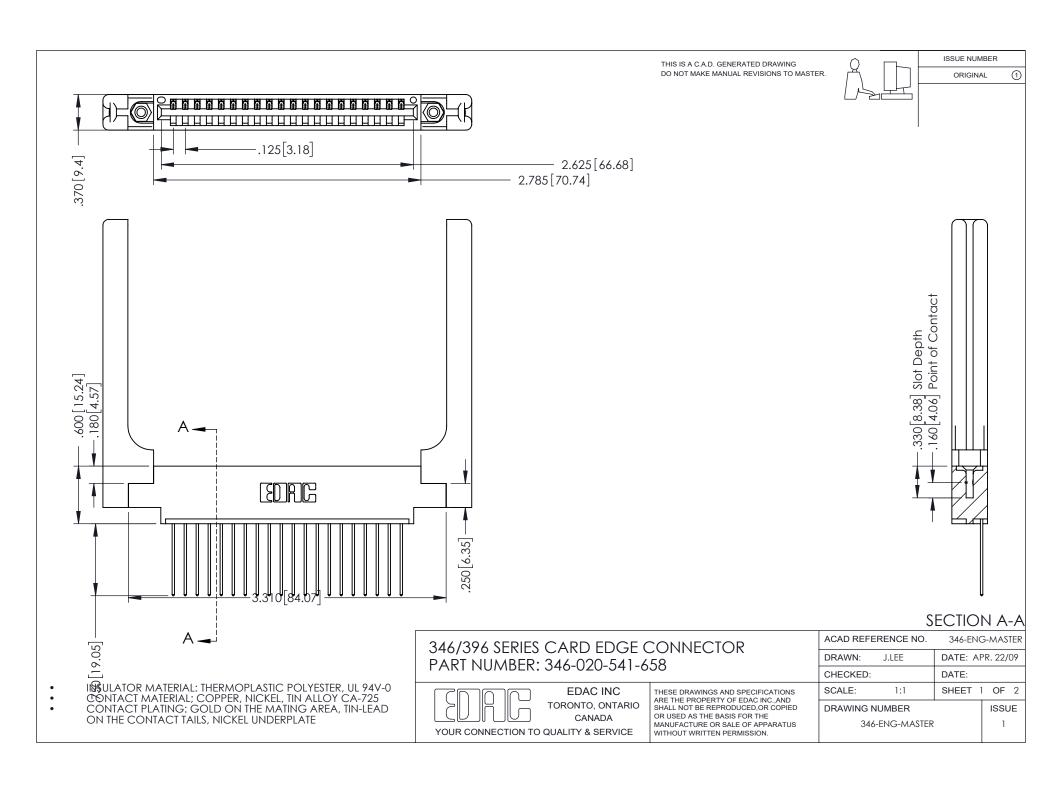

## **Contact Code 556**

INSULATOR MATERIAL: THERMOPLASTIC POLYESTER, UL 94V-0 CONTACT MATERIAL; COPPER, NICKEL, TIN ALLOY CA-725 CONTACT PLATING: GOLD ON THE MATING AREA, TIN-LEAD

ON THE CONTACT TAILS, NICKEL UNDERPLATE

## 346/396 SERIES CARD EDGE CONNECTOR CONTACT CODE 555,556,558,559,560 DIMENSIONS

YOUR CONNECTION TO QUALITY & SERVICE

**EDAC INC** TORONTO, ONTARIO CANADA

THESE DRAWINGS AND SPECIFICATIONS ARE THE PROPERTY OF EDAC INC.,AND SHALL NOT BE REPRODUCED, OR COPIED OR USED AS THE BASIS FOR THE MANUFACTURE OR SALE OF APPARATUS WITHOUT WRITTEN PERMISSION.