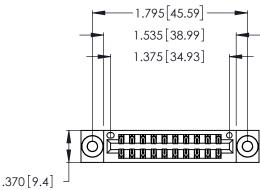

346/396 SERIES CARD EDGE CONNECTOR PART NUMBER: 346-020-555-803

**EDAC INC** TORONTO, ONTARIO CANADA

THESE DRAWINGS AND SPECIFICATIONS ARE THE PROPERTY OF EDAC INC.,AND SHALL NOT BE REPRODUCED, OR COPIED OR USED AS THE BASIS FOR THE MANUFACTURE OR SALE OF APPARATUS WITHOUT WRITTEN PERMISSION.

|  | ACAD REFERENCE NO. |       | 346-ENG-MASTER   |      |
|--|--------------------|-------|------------------|------|
|  | DRAWN:             | J.LEE | DATE: APR. 22/09 |      |
|  | CHECKED:           |       | DATE:            |      |
|  | SCALE:             | N.T.S | SHEET            | OF 2 |
|  | DRAWING NUMBER     |       | ISSUE            |      |
|  | 346-ENG-MASTER     |       |                  | 1    |