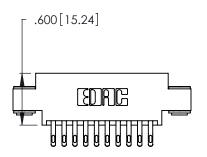

Contact Dimensions:
555-Extender Board Bend (Code 500 Contacts)
See Sheet 2 for Contact Code 555, 556, 558, 559, 560 Dimensions

- INSULATOR MATERIAL: THERMOPLASTIC POLYESTER, UL 94V-0 CONTACT MATERIAL; COPPER, NICKEL, TIN ALLOY CA-725
- CONTACT PLATING: GOLD ON THE MATING AREA, TIN-LEAD ON THE CONTACT TAILS, NICKEL UNDERPLATE

THIS IS A C.A.D. GENERATED DRAWING DO NOT MAKE MANUAL REVISIONS TO MASTER.

ISSUE NUMBER ORIGINAL

| Thick P.C. Board             |
|------------------------------|
| .330[8.38] Card Slot         |
| .160 [4.07] Point of Contact |