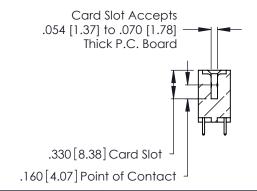

346/396 SERIES CARD EDGE CONNECTOR CONTACT CODE 555,556,558,559,560 DIMENSIONS

YOUR CONNECTION TO QUALITY & SERVICE

**EDAC INC** TORONTO, ONTARIO CANADA

THESE DRAWINGS AND SPECIFICATIONS ARE THE PROPERTY OF EDAC INC.,AND SHALL NOT BE REPRODUCED, OR COPIED OR USED AS THE BASIS FOR THE MANUFACTURE OR SALE OF APPARATUS WITHOUT WRITTEN PERMISSION.

Contact Code 560

INSULATOR MATERIAL: THERMOPLASTIC POLYESTER, UL 94V-0 CONTACT MATERIAL; COPPER, NICKEL, TIN ALLOY CA-725 CONTACT PLATING: GOLD ON THE MATING AREA, TIN-LEAD

ON THE CONTACT TAILS, NICKEL UNDERPLATE