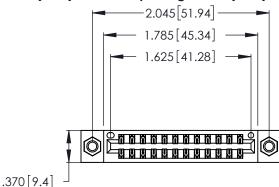

THIS IS A C.A.D. GENERATED DRAWING DO NOT MAKE MANUAL REVISIONS TO MASTER.

1

346/396 SERIES CARD EDGE CONNECTOR PART NUMBER: 346-024-521-207

**EDAC INC** TORONTO, ONTARIO CANADA

THESE DRAWINGS AND SPECIFICATIONS ARE THE PROPERTY OF EDAC INC.,AND SHALL NOT BE REPRODUCED, OR COPIED OR USED AS THE BASIS FOR THE MANUFACTURE OR SALE OF APPARATUS WITHOUT WRITTEN PERMISSION.

Contact Dimensions: 521-P.C. Tail .025 Sq. (0.64 Sq.) - Tail LG. =.150 (3.81) .125 (3.18) Contact Spacing x .250 (6.35) Row Spacing

- INSULATOR MATERIAL: THERMOPLASTIC POLYESTER, UL 94V-0 CONTACT MATERIAL; COPPER, NICKEL, TIN ALLOY CA-725
- CONTACT PLATING: GOLD ON THE MATING AREA, TIN-LEAD ON THE CONTACT TAILS, NICKEL UNDERPLATE