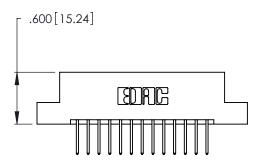

THIS IS A C.A.D. GENERATED DRAWING DO NOT MAKE MANUAL REVISIONS TO MASTER.

ISSUE NUMBER ORIGINAL

1

346/396 SERIES CARD EDGE CONNECTOR PART NUMBER: 346-026-526-208

**EDAC INC** TORONTO, ONTARIO CANADA

THESE DRAWINGS AND SPECIFICATIONS ARE THE PROPERTY OF EDAC INC.,AND SHALL NOT BE REPRODUCED, OR COPIED OR USED AS THE BASIS FOR THE MANUFACTURE OR SALE OF APPARATUS WITHOUT WRITTEN PERMISSION.

346/396 SERIES CARD EDGE CONNECTOR CONTACT CODE 555,556,558,559,560 DIMENSIONS

YOUR CONNECTION TO QUALITY & SERVICE

**EDAC INC** TORONTO, ONTARIO CANADA

THESE DRAWINGS AND SPECIFICATIONS ARE THE PROPERTY OF EDAC INC.,AND SHALL NOT BE REPRODUCED, OR COPIED OR USED AS THE BASIS FOR THE MANUFACTURE OR SALE OF APPARATUS WITHOUT WRITTEN PERMISSION.