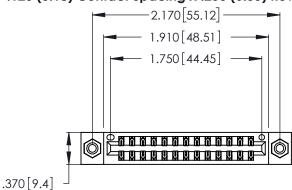

<u>Contact Dimensions:</u>
526-P.C. Tail .018 Sq. (0.46 Sq.) - Tail LG. =.350 (8.89)
.125 (3.18) Contact Spacing x .250 (6.35) Row Spacing

- INSULATOR MATERIAL: THERMOPLASTIC POLYESTER, UL 94V-0 CONTACT MATERIAL; COPPER, NICKEL, TIN ALLOY CA-725
- CONTACT PLATING: GOLD ON THE MATING AREA, TIN-LEAD ON THE CONTACT TAILS, NICKEL UNDERPLATE

THIS IS A C.A.D. GENERATED DRAWING DO NOT MAKE MANUAL REVISIONS TO MASTER.

ISSUE NUMBER ORIGINAL

1

346/396 SERIES CARD EDGE CONNECTOR PART NUMBER: 346-026-526-208

**EDAC INC** TORONTO, ONTARIO CANADA

THESE DRAWINGS AND SPECIFICATIONS ARE THE PROPERTY OF EDAC INC.,AND SHALL NOT BE REPRODUCED, OR COPIED OR USED AS THE BASIS FOR THE MANUFACTURE OR SALE OF APPARATUS WITHOUT WRITTEN PERMISSION.