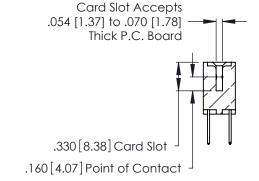

<u>Contact Dimensions:</u>
526-P.C. Tail .018 Sq. (0.46 Sq.) - Tail LG. =.350 (8.89)
.125 (3.18) Contact Spacing x .250 (6.35) Row Spacing

- INSULATOR MATERIAL: THERMOPLASTIC POLYESTER, UL 94V-0 CONTACT MATERIAL; COPPER, NICKEL, TIN ALLOY CA-725
- CONTACT PLATING: GOLD ON THE MATING AREA, TIN-LEAD ON THE CONTACT TAILS, NICKEL UNDERPLATE

Contact Code 560

INSULATOR MATERIAL: THERMOPLASTIC POLYESTER, UL 94V-0 CONTACT MATERIAL; COPPER, NICKEL, TIN ALLOY CA-725 CONTACT PLATING: GOLD ON THE MATING AREA, TIN-LEAD

ON THE CONTACT TAILS, NICKEL UNDERPLATE