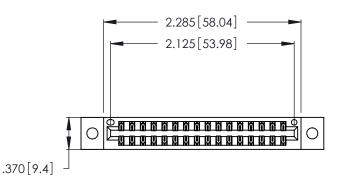

<u>Contact Dimensions:</u>
555-Extender Board Bend (Code 500 Contacts)
See Sheet 2 for Contact Code 555, 556, 558, 559, 560 Dimensions

THIS IS A C.A.D. GENERATED DRAWING DO NOT MAKE MANUAL REVISIONS TO MASTER.

ISSUE NUMBER ORIGINAL 1

Card Slot Accepts .054 [1.37] to .070 [1.78] Thick P.C. Board .330 [8.38] Card Slot .160 [4.07] Point of Contact

INSULATOR MATERIAL: THERMOPLASTIC POLYESTER, UL 94V-0 CONTACT MATERIAL; COPPER, NICKEL, TIN\_ALLOY CA-725

CONTACT PLATING: GOLD ON THE MATING AREA, TIN-LEAD ON THE CONTACT TAILS, NICKEL UNDERPLATE

346/396 SERIES CARD EDGE CONNECTOR PART NUMBER: 346-032-555-202

**EDAC INC** TORONTO, ONTARIO CANADA

THESE DRAWINGS AND SPECIFICATIONS ARE THE PROPERTY OF EDAC INC., AND SHALL NOT BE REPRODUCED, OR COPIED OR USED AS THE BASIS FOR THE MANUFACTURE OR SALE OF APPARATUS WITHOUT WRITTEN PERMISSION.