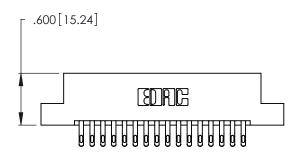

THIS IS A C.A.D. GENERATED DRAWING DO NOT MAKE MANUAL REVISIONS TO MASTER.

ISSUE NUMBER

ORIGINAL

1

**Contact Code 555** 

Contact Code 556

**Contact Code 558** 

**Contact Code 559** 

**Contact Code 560** 

INSULATOR MATERIAL: THERMOPLASTIC POLYESTER, UL 94V-0 CONTACT MATERIAL; COPPER, NICKEL, TIN ALLOY CA-725 CONTACT PLATING: GOLD ON THE MATING AREA, TIN-LEAD

ON THE CONTACT TAILS, NICKEL UNDERPLATE

346/396 SERIES CARD EDGE CONNECTOR CONTACT CODE 555,556,558,559,560 DIMENSIONS

YOUR CONNECTION TO QUALITY & SERVICE

**EDAC INC** TORONTO, ONTARIO CANADA

THESE DRAWINGS AND SPECIFICATIONS ARE THE PROPERTY OF EDAC INC.,AND SHALL NOT BE REPRODUCED, OR COPIED OR USED AS THE BASIS FOR THE MANUFACTURE OR SALE OF APPARATUS WITHOUT WRITTEN PERMISSION.