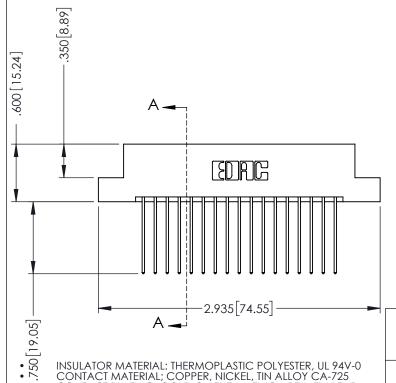

## **Contact Code 555**

## **Contact Code 556**

INSULATOR MATERIAL: THERMOPLASTIC POLYESTER, UL 94V-0 CONTACT MATERIAL; COPPER, NICKEL, TIN ALLOY CA-725 CONTACT PLATING: GOLD ON THE MATING AREA, TIN-LEAD

ON THE CONTACT TAILS, NICKEL UNDERPLATE

## 346/396 SERIES CARD EDGE CONNECTOR CONTACT CODE 555,556,558,559,560 DIMENSIONS

YOUR CONNECTION TO QUALITY & SERVICE

**EDAC INC** TORONTO, ONTARIO CANADA

THESE DRAWINGS AND SPECIFICATIONS ARE THE PROPERTY OF EDAC INC.,AND SHALL NOT BE REPRODUCED, OR COPIED OR USED AS THE BASIS FOR THE MANUFACTURE OR SALE OF APPARATUS WITHOUT WRITTEN PERMISSION.

|  | ACAD REFERENCE NO. | 346-ENG-MASTER   |  |
|--|--------------------|------------------|--|
|  | DRAWN: J.LEE       | DATE: APR. 22/09 |  |
|  | CHECKED:           | DATE:            |  |
|  | SCALE: 1:1         | SHEET 2 OF 2     |  |
|  | DRAWING NUMBER     | ISSUE            |  |
|  | 346-ENG-MASTER     | 1                |  |