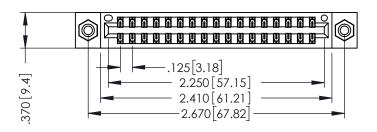

THIS IS A C.A.D. GENERATED DRAWING DO NOT MAKE MANUAL REVISIONS TO MASTER.

ISSUE NUMBER

ORIGINAL

1

CONTACT PLATING: GOLD ON THE MATING AREA, TIN-LEAD

ON THE CONTACT TAILS, NICKEL UNDERPLATE

346/396 SERIES CARD EDGE CONNECTOR PART NUMBER: 346-034-541-208

YOUR CONNECTION TO QUALITY & SERVICE

**EDAC INC** TORONTO, ONTARIO CANADA

THESE DRAWINGS AND SPECIFICATIONS ARE THE PROPERTY OF EDAC INC.,AND SHALL NOT BE REPRODUCED,OR COPIED OR USED AS THE BASIS FOR THE MANUFACTURE OR SALE OF APPARATUS WITHOUT WRITTEN PERMISSION.

| 02011011717        |         |                |           |
|--------------------|---------|----------------|-----------|
| ACAD REFERENCE NO. |         | 346-ENG-MASTER |           |
| DRAWN              | : J.LEE | DATE: AF       | PR. 22/09 |
| CHECKE             | D:      | DATE:          |           |
| SCALE:             | 1:1     | SHEET          | OF 2      |
| DRAWING NUMBER     |         |                | ISSUE     |