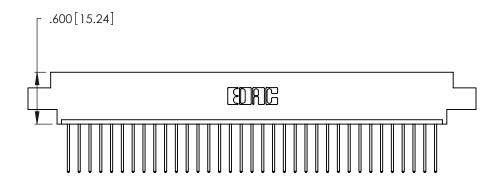

346/396 SERIES CARD EDGE CONNECTOR PART NUMBER: 346-035-540-607

**EDAC INC** TORONTO, ONTARIO CANADA

THESE DRAWINGS AND SPECIFICATIONS ARE THE PROPERTY OF EDAC INC.,AND SHALL NOT BE REPRODUCED, OR COPIED OR USED AS THE BASIS FOR THE MANUFACTURE OR SALE OF APPARATUS WITHOUT WRITTEN PERMISSION.