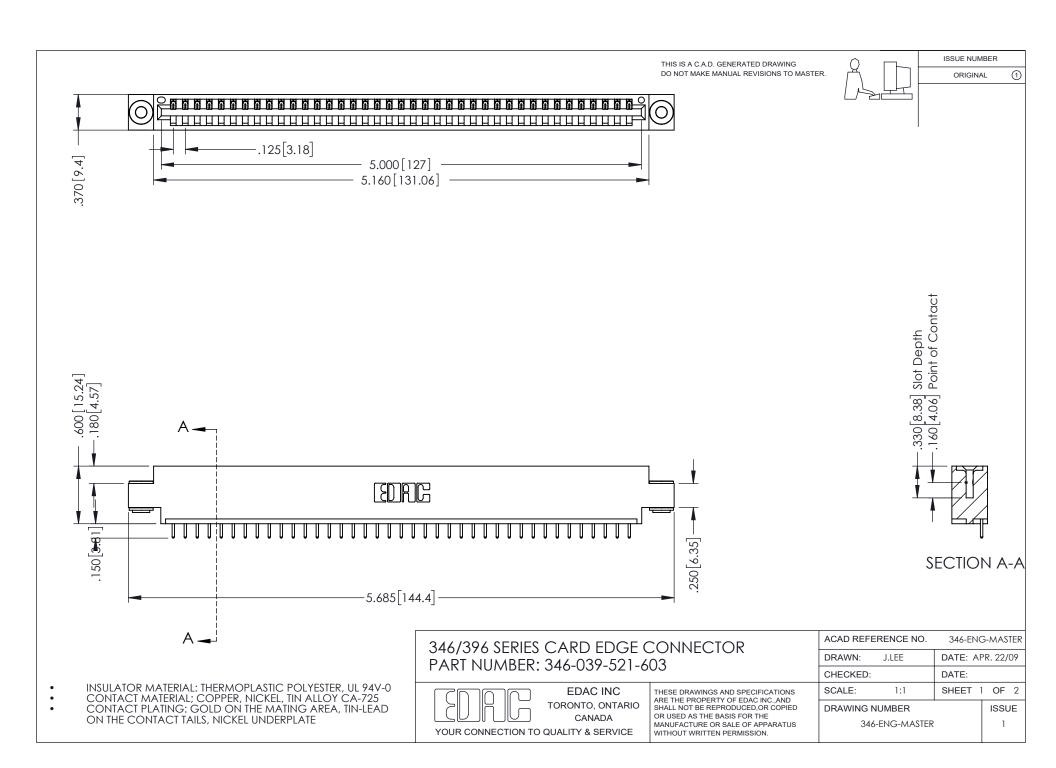

## **Contact Code 556**

INSULATOR MATERIAL: THERMOPLASTIC POLYESTER, UL 94V-0 CONTACT MATERIAL; COPPER, NICKEL, TIN ALLOY CA-725 CONTACT PLATING: GOLD ON THE MATING AREA, TIN-LEAD

ON THE CONTACT TAILS, NICKEL UNDERPLATE

## 346/396 SERIES CARD EDGE CONNECTOR CONTACT CODE 555,556,558,559,560 DIMENSIONS

YOUR CONNECTION TO QUALITY & SERVICE

**EDAC INC** TORONTO, ONTARIO CANADA

THESE DRAWINGS AND SPECIFICATIONS ARE THE PROPERTY OF EDAC INC.,AND SHALL NOT BE REPRODUCED, OR COPIED OR USED AS THE BASIS FOR THE MANUFACTURE OR SALE OF APPARATUS WITHOUT WRITTEN PERMISSION.