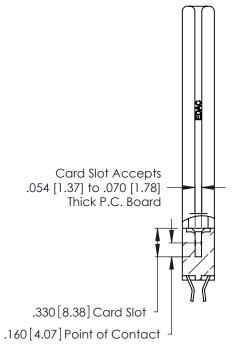

INSULATOR MATERIAL: THERMOPLASTIC POLYESTER, UL 94V-0 CONTACT MATERIAL; COPPER, NICKEL, TIN ALLOY CA-725

.600 [15.24]

CONTACT PLATING: GOLD ON THE MATING AREA, TIN-LEAD ON THE CONTACT TAILS, NICKEL UNDERPLATE