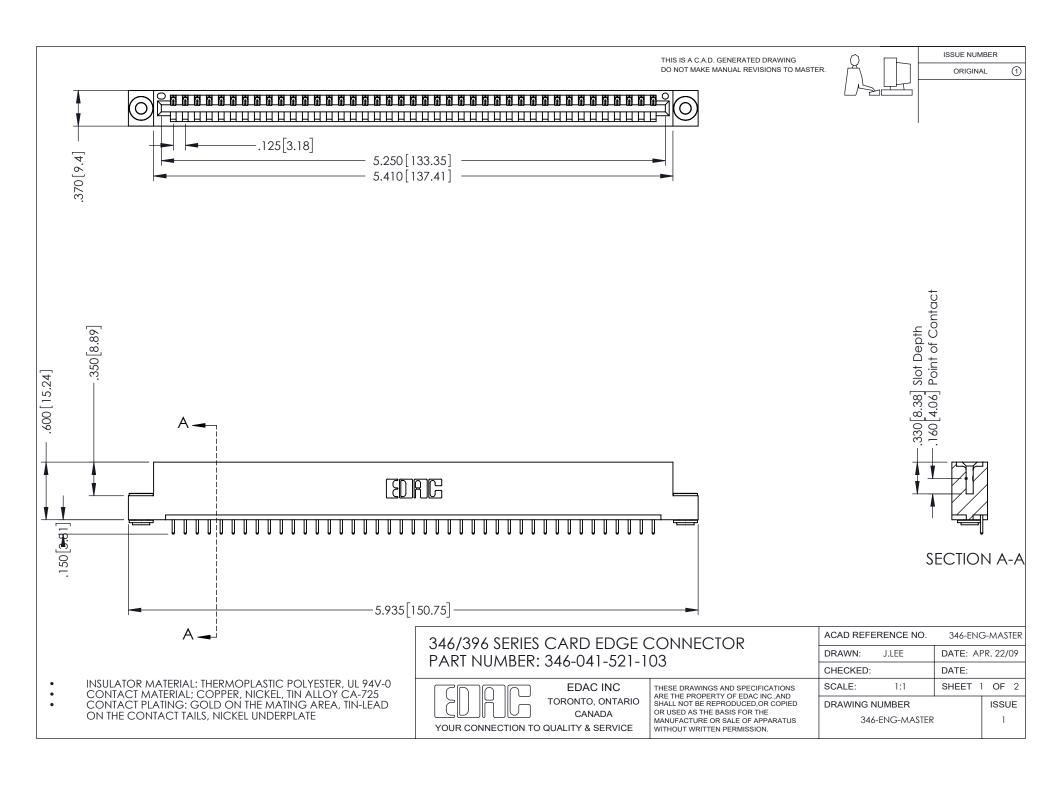

## **Contact Code 556**

INSULATOR MATERIAL: THERMOPLASTIC POLYESTER, UL 94V-0 CONTACT MATERIAL; COPPER, NICKEL, TIN ALLOY CA-725 CONTACT PLATING: GOLD ON THE MATING AREA, TIN-LEAD

ON THE CONTACT TAILS, NICKEL UNDERPLATE