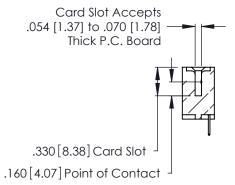

346/396 SERIES CARD EDGE CONNECTOR CONTACT CODE 555,556,558,559,560 DIMENSIONS

YOUR CONNECTION TO QUALITY & SERVICE

**EDAC INC** TORONTO, ONTARIO CANADA

THESE DRAWINGS AND SPECIFICATIONS ARE THE PROPERTY OF EDAC INC.,AND SHALL NOT BE REPRODUCED, OR COPIED OR USED AS THE BASIS FOR THE MANUFACTURE OR SALE OF APPARATUS WITHOUT WRITTEN PERMISSION.