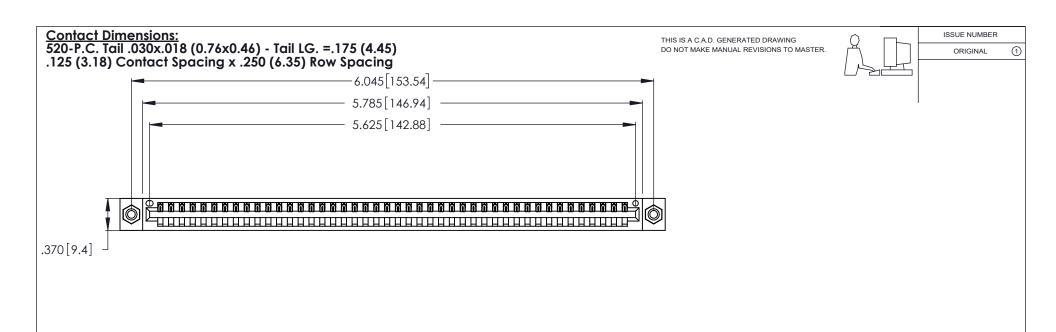

INSULATOR MATERIAL: THERMOPLASTIC POLYESTER, UL 94V-0 CONTACT MATERIAL; COPPER, NICKEL, TIN ALLOY CA-725

CONTACT PLATING: GOLD ON THE MATING AREA, TIN-LEAD ON THE CONTACT TAILS, NICKEL UNDERPLATE

346/396 SERIES CARD EDGE CONNECTOR PART NUMBER: 346-044-520-608

346/396 SERIES CARD EDGE CONNECTOR CONTACT CODE 555,556,558,559,560 DIMENSIONS

YOUR CONNECTION TO QUALITY & SERVICE

**EDAC INC** TORONTO, ONTARIO CANADA

THESE DRAWINGS AND SPECIFICATIONS ARE THE PROPERTY OF EDAC INC.,AND SHALL NOT BE REPRODUCED, OR COPIED OR USED AS THE BASIS FOR THE MANUFACTURE OR SALE OF APPARATUS WITHOUT WRITTEN PERMISSION.