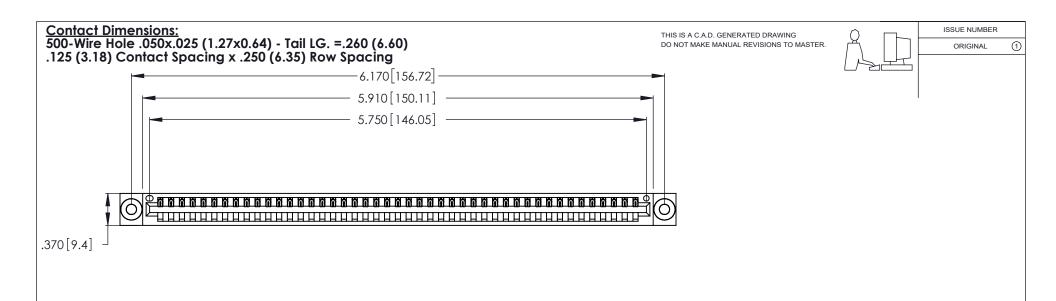

346/396 SERIES CARD EDGE CONNECTOR PART NUMBER: 346-045-500-603

YOUR CONNECTION TO QUALITY & SERVICE

**EDAC INC** TORONTO, ONTARIO CANADA

THESE DRAWINGS AND SPECIFICATIONS ARE THE PROPERTY OF EDAC INC.,AND SHALL NOT BE REPRODUCED, OR COPIED OR USED AS THE BASIS FOR THE MANUFACTURE OR SALE OF APPARATUS WITHOUT WRITTEN PERMISSION.

|  | ACAD REFERENCE NO. |       | 346-ENG-MASTER   |       |
|--|--------------------|-------|------------------|-------|
|  | DRAWN:             | J.LEE | DATE: APR. 22/09 |       |
|  | CHECKED:           |       | DATE:            |       |
|  | SCALE:             | N.T.S | SHEET            | OF 2  |
|  | DRAWING NUMBER     |       |                  | ISSUE |
|  | 346-ENG-MASTER     |       |                  | 1     |