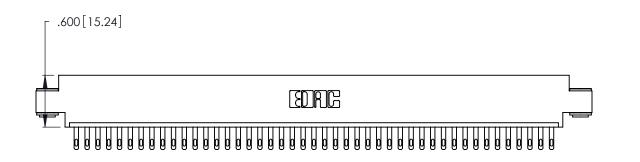

346/396 SERIES CARD EDGE CONNECTOR PART NUMBER: 346-045-500-603

YOUR CONNECTION TO QUALITY & SERVICE

**EDAC INC** TORONTO, ONTARIO CANADA

THESE DRAWINGS AND SPECIFICATIONS ARE THE PROPERTY OF EDAC INC.,AND SHALL NOT BE REPRODUCED, OR COPIED OR USED AS THE BASIS FOR THE MANUFACTURE OR SALE OF APPARATUS WITHOUT WRITTEN PERMISSION.

|  | ACAD REFERENCE NO. |       | 346-ENG-MASTER   |       |
|--|--------------------|-------|------------------|-------|
|  | DRAWN:             | J.LEE | DATE: APR. 22/09 |       |
|  | CHECKED:           |       | DATE:            |       |
|  | SCALE:             | N.T.S | SHEET            | OF 2  |
|  | DRAWING NUMBER     |       |                  | ISSUE |
|  | 346-ENG-MASTER     |       |                  | 1     |