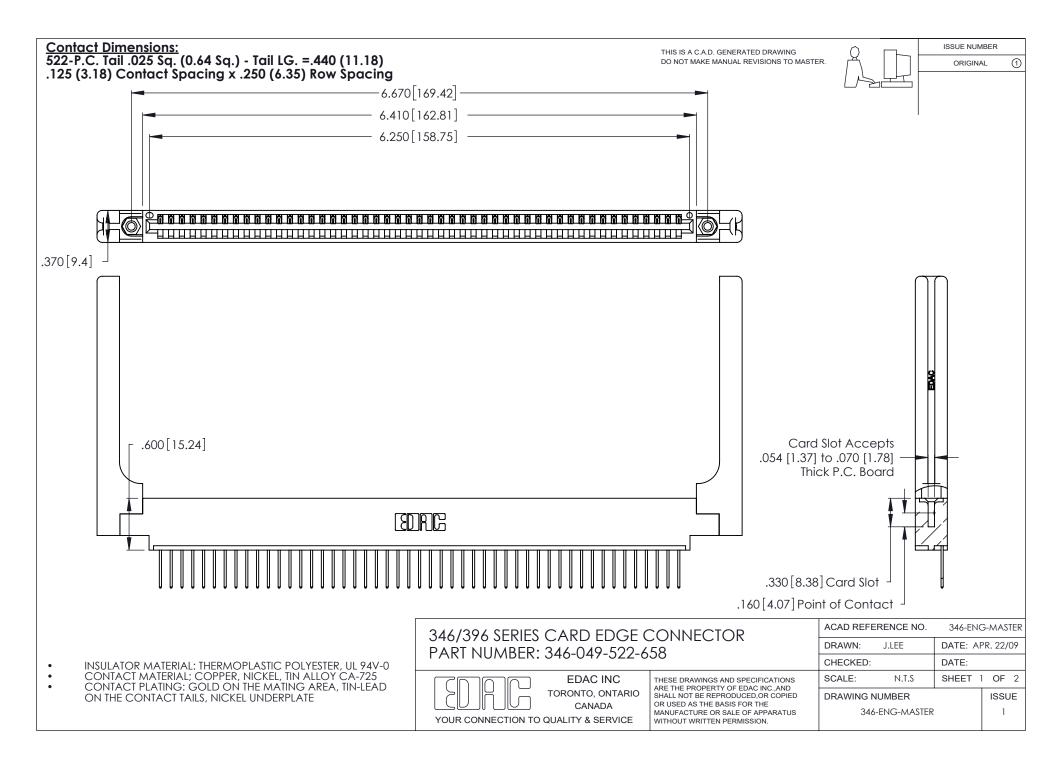

THIS IS A C.A.D. GENERATED DRAWING DO NOT MAKE MANUAL REVISIONS TO MASTER.

ISSUE NUMBER

ORIGINAL

1

**Contact Code 555** 

Contact Code 556

**Contact Code 558** 

**Contact Code 559** 

Contact Code 560

INSULATOR MATERIAL: THERMOPLASTIC POLYESTER, UL 94V-0 CONTACT MATERIAL; COPPER, NICKEL, TIN ALLOY CA-725 CONTACT PLATING: GOLD ON THE MATING AREA, TIN-LEAD

ON THE CONTACT TAILS, NICKEL UNDERPLATE

346/396 SERIES CARD EDGE CONNECTOR CONTACT CODE 555,556,558,559,560 DIMENSIONS

YOUR CONNECTION TO QUALITY & SERVICE

**EDAC INC** TORONTO, ONTARIO CANADA

THESE DRAWINGS AND SPECIFICATIONS ARE THE PROPERTY OF EDAC INC.,AND SHALL NOT BE REPRODUCED, OR COPIED OR USED AS THE BASIS FOR THE MANUFACTURE OR SALE OF APPARATUS WITHOUT WRITTEN PERMISSION.