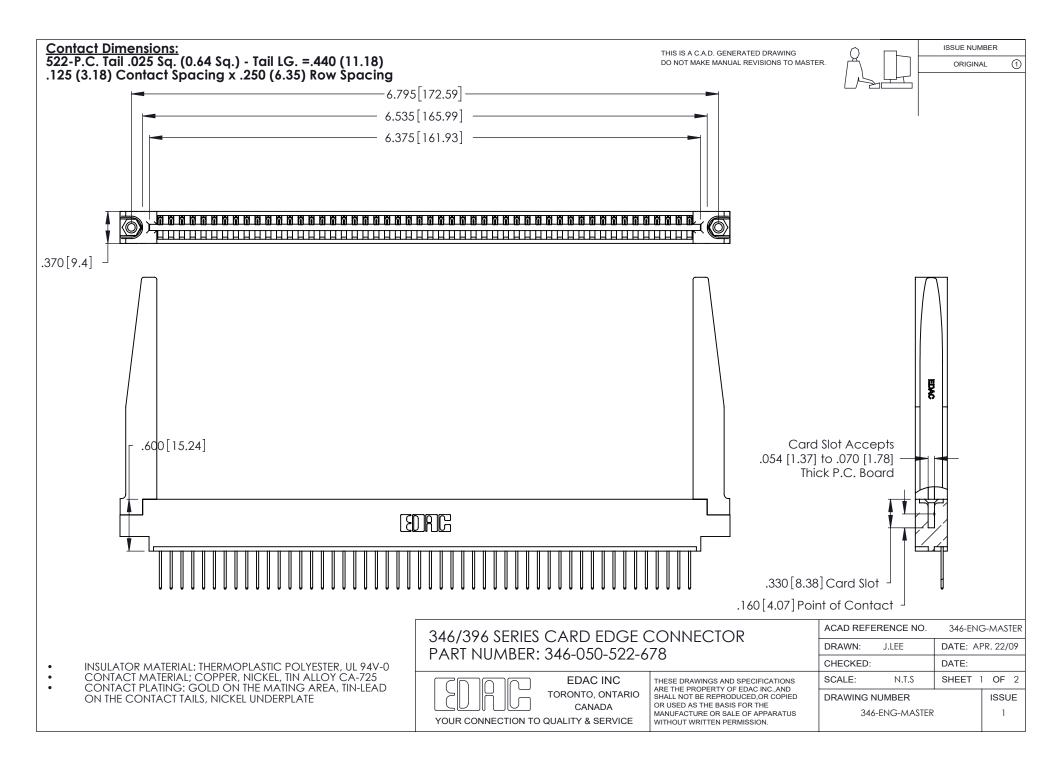

THIS IS A C.A.D. GENERATED DRAWING DO NOT MAKE MANUAL REVISIONS TO MASTER.

ISSUE NUMBER

ORIGINAL

1

**Contact Code 555** 

Contact Code 556

**Contact Code 558** 

**Contact Code 559** 

Contact Code 560

INSULATOR MATERIAL: THERMOPLASTIC POLYESTER, UL 94V-0 CONTACT MATERIAL; COPPER, NICKEL, TIN ALLOY CA-725 CONTACT PLATING: GOLD ON THE MATING AREA, TIN-LEAD

ON THE CONTACT TAILS, NICKEL UNDERPLATE

346/396 SERIES CARD EDGE CONNECTOR CONTACT CODE 555,556,558,559,560 DIMENSIONS

YOUR CONNECTION TO QUALITY & SERVICE

**EDAC INC** TORONTO, ONTARIO CANADA

THESE DRAWINGS AND SPECIFICATIONS ARE THE PROPERTY OF EDAC INC.,AND SHALL NOT BE REPRODUCED, OR COPIED OR USED AS THE BASIS FOR THE MANUFACTURE OR SALE OF APPARATUS WITHOUT WRITTEN PERMISSION.