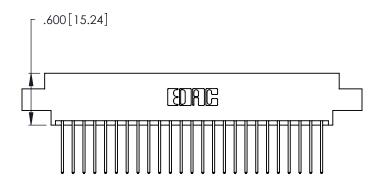

346/396 SERIES CARD EDGE CONNECTOR PART NUMBER: 346-050-540-802

**EDAC INC** TORONTO, ONTARIO CANADA

THESE DRAWINGS AND SPECIFICATIONS ARE THE PROPERTY OF EDAC INC.,AND SHALL NOT BE REPRODUCED, OR COPIED OR USED AS THE BASIS FOR THE MANUFACTURE OR SALE OF APPARATUS WITHOUT WRITTEN PERMISSION.