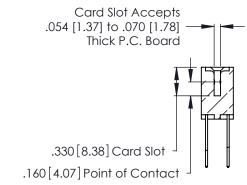

346/396 SERIES CARD EDGE CONNECTOR CONTACT CODE 555,556,558,559,560 DIMENSIONS

YOUR CONNECTION TO QUALITY & SERVICE

**EDAC INC** TORONTO, ONTARIO CANADA

THESE DRAWINGS AND SPECIFICATIONS ARE THE PROPERTY OF EDAC INC.,AND SHALL NOT BE REPRODUCED, OR COPIED OR USED AS THE BASIS FOR THE MANUFACTURE OR SALE OF APPARATUS WITHOUT WRITTEN PERMISSION.