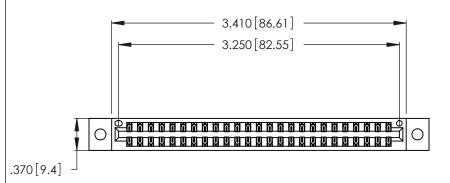

346/396 SERIES CARD EDGE CONNECTOR PART NUMBER: 346-050-540-802

**EDAC INC** TORONTO, ONTARIO CANADA

THESE DRAWINGS AND SPECIFICATIONS ARE THE PROPERTY OF EDAC INC.,AND SHALL NOT BE REPRODUCED, OR COPIED OR USED AS THE BASIS FOR THE MANUFACTURE OR SALE OF APPARATUS WITHOUT WRITTEN PERMISSION.

<u>Contact Dimensions:</u>
540-Wire Wrap .025 Sq. (0.64 Sq.) - Tail LG. =.560 (14.22)
.125 (3.18) Contact Spacing x .250 (6.35) Row Spacing

THIS IS A C.A.D. GENERATED DRAWING DO NOT MAKE MANUAL REVISIONS TO MASTER.