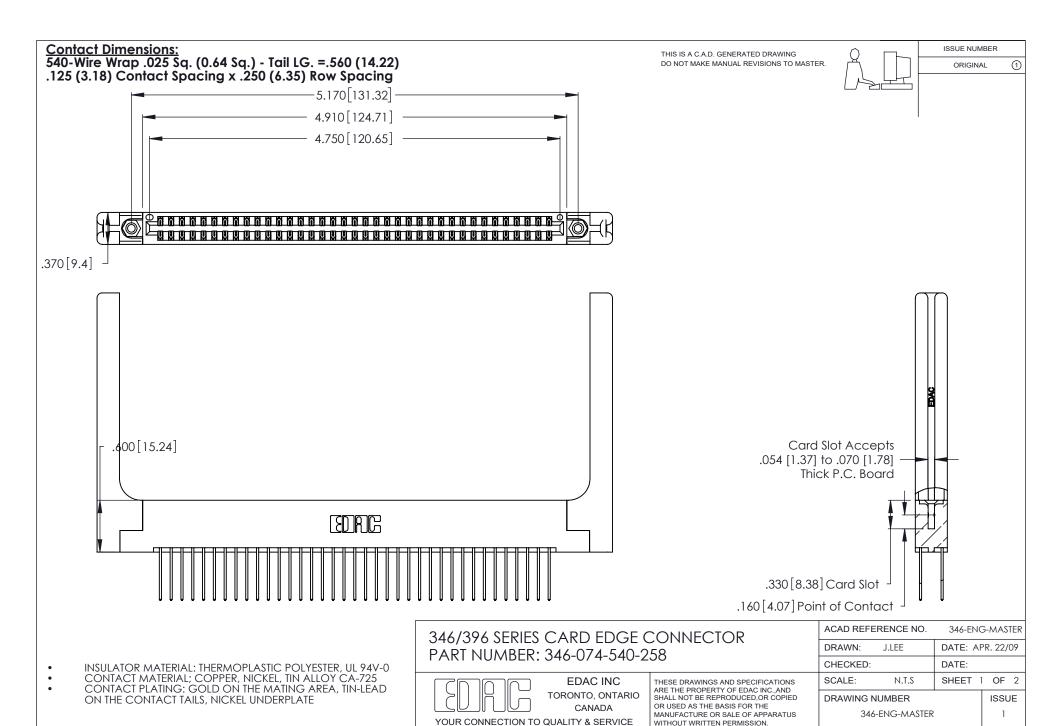

THIS IS A C.A.D. GENERATED DRAWING DO NOT MAKE MANUAL REVISIONS TO MASTER.

ISSUE NUMBER

ORIGINAL

1

**Contact Code 555** 

Contact Code 556

**Contact Code 558** 

**Contact Code 559** 

Contact Code 560

INSULATOR MATERIAL: THERMOPLASTIC POLYESTER, UL 94V-0 CONTACT MATERIAL; COPPER, NICKEL, TIN ALLOY CA-725 CONTACT PLATING: GOLD ON THE MATING AREA, TIN-LEAD

ON THE CONTACT TAILS, NICKEL UNDERPLATE

346/396 SERIES CARD EDGE CONNECTOR CONTACT CODE 555,556,558,559,560 DIMENSIONS

YOUR CONNECTION TO QUALITY & SERVICE

**EDAC INC** TORONTO, ONTARIO CANADA

THESE DRAWINGS AND SPECIFICATIONS ARE THE PROPERTY OF EDAC INC.,AND SHALL NOT BE REPRODUCED, OR COPIED OR USED AS THE BASIS FOR THE MANUFACTURE OR SALE OF APPARATUS WITHOUT WRITTEN PERMISSION.